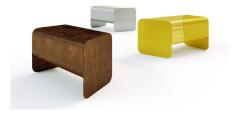

The Shift range plays with perceptions of density, gravity and transparency. Rotate, flip, align or offset the elements to create multiple configurations for intimate spaces or urban settings. Shift elements are available in textured stone, solid or perforated metal sheet, with armrest and divider options.

## MATERIALS

| FRAME | Granite                                 |
|-------|-----------------------------------------|
|       | Bronze sheet (for interior use only)    |
|       | Stainless steel (for interior use only) |
|       | Mild steel (powder coated)              |
|       |                                         |