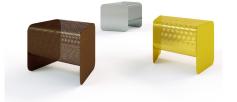

The Shift range plays with perceptions of density, gravity and transparency. Rotate, flip, align or offset the elements to create multiple configurations for intimate spaces or urban settings. Shift elements are available in textured stone, solid or perforated metal sheet, with armrest and divider options.

## MATERIALS

| FRAME | Granite                                 |
|-------|-----------------------------------------|
|       | Bronze sheet (for interior use only)    |
|       | Stainless steel (for interior use only) |
|       | Mild steel (powder coated)              |
|       |                                         |