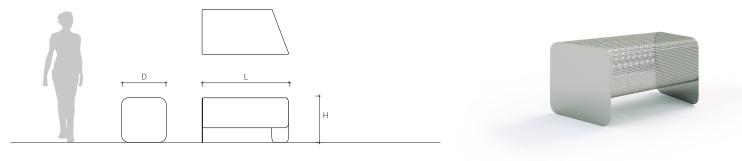

| PRODUCT CODE | DESCRIPTION   | <b>L</b> (mm) | <b>D</b> (mm) | <b>H</b> (mm) |
|--------------|---------------|---------------|---------------|---------------|
| SHF02-S4     | Shift BENCH D | 1160          | 600           | 600           |