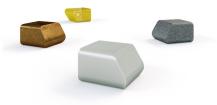

The Shift range plays with perceptions of density, gravity and transparency. Rotate, flip, align or offset the elements to create multiple configurations for intimate spaces or urban settings. Shift elements are available in textured stone, solid or perforated metal sheet, with armrest and divider options.

## **MATERIALS**

FRAME

Bronze sheet (for interior use only) Stainless steel (for interior use only) Mild steel (powder coated)