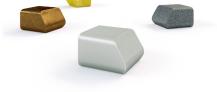

The Shift range plays with perceptions of density, gravity and transparency. Rotate, flip, align or offset the elements to create multiple configurations for intimate spaces or urban settings. Shift elements are available in textured stone, solid or perforated metal sheet, with armrest and divider options.

## **MATERIALS**

FRAME

Bronze sheet (for interior use only) Stainless steel (for interior use only) Mild steel (powder coated)