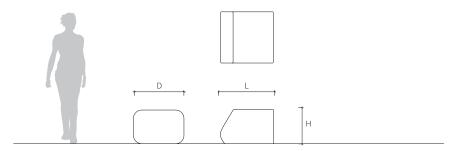

| PRODUCT CODE | DESCRIPTION   | L (mm) | <b>D</b> (mm) | H (mm) |
|--------------|---------------|--------|---------------|--------|
| SHF02-S3     | Shift BENCH C | 625    | 600           | 400    |