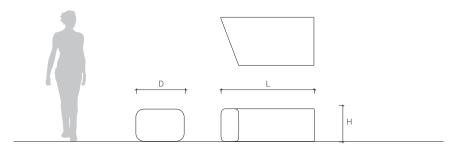

| PRODUCT CODE | DESCRIPTION   | L (mm) | <b>D</b> (mm) | H (mm) |
|--------------|---------------|--------|---------------|--------|
| SHF02-S1     | Shift BENCH A | 1160   | 600           | 400    |