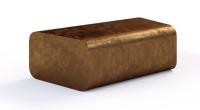

The Shift range plays with perceptions of density, gravity and transparency. Rotate, flip, align or offset the elements to create multiple configurations for intimate spaces or urban settings. Shift elements are available in textured stone, solid or perforated metal sheet, with armrest and divider options.

## **MATERIALS**

FRAME Granite

Bronze sheet (for interior use only) Stainless steel (for interior use only) Mild steel (powder coated)