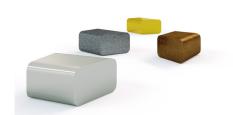

The Shift range plays with perceptions of density, gravity and transparency. Rotate, flip, align or offset the elements to create multiple configurations for intimate spaces or urban settings. Shift elements are available in textured stone, solid or perforated metal sheet, with armrest and divider options.

## **MATERIALS**

FRAME Granite

Bronze sheet (for interior use only) Stainless steel (for interior use only) Mild steel (powder coated)