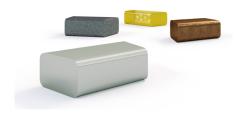

The Shift range plays with perceptions of density, gravity and transparency. Rotate, flip, align or offset the elements to create multiple configurations for intimate spaces or urban settings. Shift elements are available in textured stone, solid or perforated metal sheet, with armrest and divider options.

## **MATERIALS**

FRAME Granite

Bronze sheet (for interior use only) Stainless steel (for interior use only) Mild steel (powder coated)