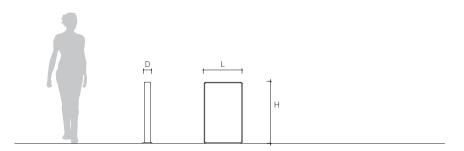

| PRODUCT CODE | DESCRIPTION                               | L (mm) | <b>D</b> (mm) | <b>H</b> (mm) |
|--------------|-------------------------------------------|--------|---------------|---------------|
| PRT09-A-MS-G | Port BIKE RACK / mild steel galvanised    | 500    | 120           | 800           |
| PRT09-A-MS-T | Port BIKE RACK / mild steel powder coated | 500    | 120           | 800           |