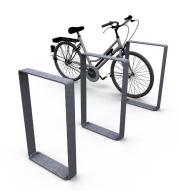

Kylie Bickle's Port range is inspired by the Port of Brisbane's iconic shipping industry. The range features strong lines and right angles, referencing the box-like lines of shipping containers. Port is fabricated in robust materials to withstand the most demanding environmental elements.

| PRODUCT CODE | DESCRIPTION                               | L (mm) | <b>D</b> (mm) | <b>H</b> (mm) |
|--------------|-------------------------------------------|--------|---------------|---------------|
| PRT09-A-MS-G | Port BIKE RACK / mild steel galvanised    | 500    | 120           | 800           |
| PRT09-A-MS-T | Port BIKE RACK / mild steel powder coated | 500    | 120           | 800           |