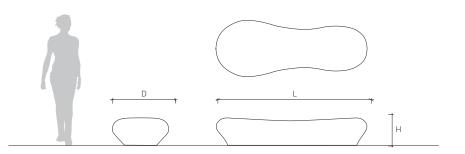

The Phoenix range benches are hand-carved and work perfectly in both interior and exterior spaces. Featuring soft organic lines, the seating elements can be made with two different finishes — stone or laminated hardwood timber. The seats bring an energetic focus that fill any space with movement.

| PRODUCT CODE | DESCRIPTION     | L (mm) | <b>D</b> (mm) | <b>H</b> (mm) |
|--------------|-----------------|--------|---------------|---------------|
| PH002-P1     | Phoenix BENCH B | 2160   | 800           | 390           |