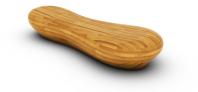

The Phoenix range benches are hand-carved and work perfectly in both interior and exterior spaces. Featuring soft organic lines, the seating elements can be made with two different finishes — stone or laminated hardwood timber. The seats bring an energetic focus that fill any space with movement.

## **MATERIALS**

**FRAME** Laminated timber