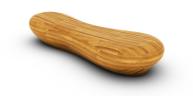

The Phoenix range benches are hand-carved and work perfectly in both interior and exterior spaces. Featuring soft organic lines, the seating elements can be made with two different finishes — stone or laminated hardwood timber. The seats bring an energetic focus that fill any space with movement.

## **MATERIALS**

**FRAME** Laminated timber