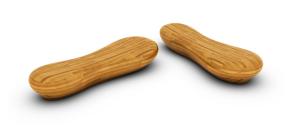

The Phoenix range benches are hand-carved and work perfectly in both interior and exterior spaces. Featuring soft organic lines, the seating elements can be made with two different finishes — stone or laminated hardwood timber. The seats bring an energetic focus that fill any space with movement.

## **MATERIALS**

**FRAME** Laminated timber