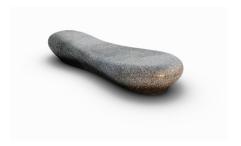

The Phoenix range benches are hand-carved and work perfectly in both interior and exterior spaces. Featuring soft organic lines, the seating elements can be made with two different finishes — stone or laminated hardwood timber. The seats bring an energetic focus that fill any space with movement.

| PRODUCT CODE | DESCRIPTION     | L (mm) | <b>D</b> (mm) | H (mm) |
|--------------|-----------------|--------|---------------|--------|
| PH002-P2     | Phoenix BENCH A | 2160   | 800           | 390    |