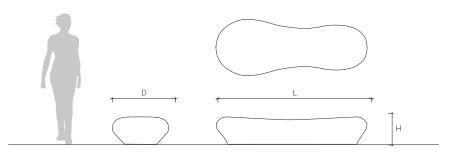

| PRODUCT CODE | DESCRIPTION     | L (mm) | <b>D</b> (mm) | H (mm) |
|--------------|-----------------|--------|---------------|--------|
| PH002-P2     | Phoenix BENCH A | 2160   | 800           | 390    |