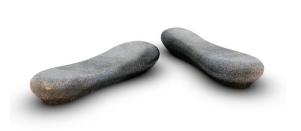

The Phoenix range benches are hand-carved and work perfectly in both interior and exterior spaces. Featuring soft organic lines, the seating elements can be made with two different finishes — stone or laminated hardwood timber. The seats bring an energetic focus that fill any space with movement.