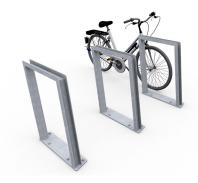

The Parkland range was first designed by UAP for the redeveloped Roma Street Parkland in inner city Brisbane, Australia. Characterised by clean lines, robust form and weathered steel, the range is designed to integrate with both urban and natural environments.

| PRODUCT CODE | DESCRIPTION                                         | <b>L</b> (mm) | <b>D</b> (mm) | <b>H</b> (mm) |
|--------------|-----------------------------------------------------|---------------|---------------|---------------|
| PRK09-A-MS-G | Parkland BIKE RACK / mild steel galvanised frame    | 760           | 75            | 800           |
| PRK09-A-MS-W | Parkland BIKE RACK / mild steel weathered frame     | 760           | 75            | 800           |
| PRK09-A-MS-T | Parkland BIKE RACK / mild steel powder coated frame | 760           | 75            | 800           |