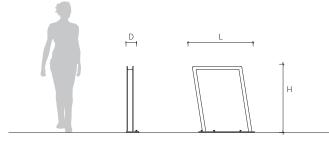

| PRODUCT CODE | DESCRIPTION                                         | <b>L</b> (mm) | <b>D</b> (mm) | <b>H</b> (mm) |
|--------------|-----------------------------------------------------|---------------|---------------|---------------|
| PRK09-A-MS-G | Parkland BIKE RACK / mild steel galvanised frame    | 760           | 75            | 800           |
| PRK09-A-MS-W | Parkland BIKE RACK / mild steel weathered frame     | 760           | 75            | 800           |
| PRK09-A-MS-T | Parkland BIKE RACK / mild steel powder coated frame | 760           | 75            | 800           |