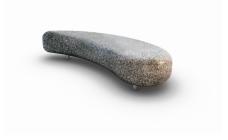

The Culver range seating elements are hand-carved from stone or laminated hardwood timber, adding the warmth of organic materials and a tactile connection with nature. The spiraling forms provide a hub for social engagement and a sanctuary for rest and reinvigoration.

## **MATERIALS**

FRAME Granite

LEGS Stainless steel