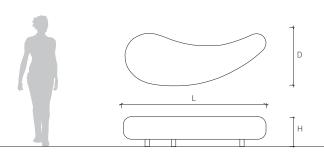

| PRODUCT CODE | DESCRIPTION    | L (mm) | <b>D</b> (mm) | H (mm) |
|--------------|----------------|--------|---------------|--------|
| CUL02-V2     | Culver BENCH A | 1900   | 705           | 400    |