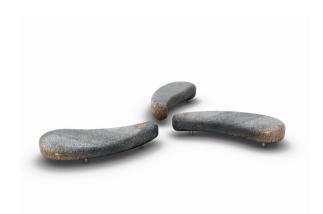

The Culver range seating elements are hand-carved from stone or laminated hardwood timber, adding the warmth of organic materials and a tactile connection with nature. The spiraling forms provide a hub for social engagement and a sanctuary for rest and reinvigoration.

## **MATERIALS**

FRAME Granite

LEGS Stainless steel