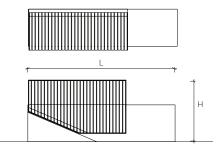

| PRODUCT CODE | DESCRIPTION     | <b>L</b> (mm) | <b>D</b> (mm) | <b>H</b> (mm) |
|--------------|-----------------|---------------|---------------|---------------|
| CLVO2-T4     | Cleave Timber D | 1800          | 490           | 750           |