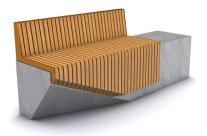

The Cleave range is an exploration of materiality and light. The stone base is cut away or cleaved to create a tension between weight and balance. The range is available in a variety of granite colours and a selection of finishes to suit any urban environment.

## MATERIALS

| FRAME | Granite          |
|-------|------------------|
|       | Precast concrete |
| SEAT  | Hardwood timber  |