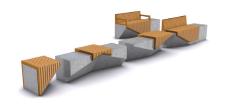

The Cleave range is an exploration of materiality and light. The stone base is cut away or cleaved to create a tension between weight and balance. The range is available in a variety of granite colours and a selection of finishes to suit any urban environment.

## **MATERIALS**

FRAME Granite

Precast concrete

SEAT Hardwood timber