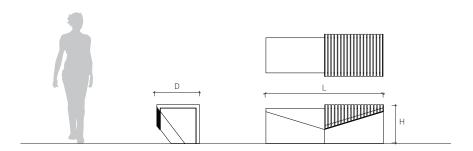

| PRODUCT CODE | DESCRIPTION     | L (mm) | <b>D</b> (mm) | <b>H</b> (mm) |
|--------------|-----------------|--------|---------------|---------------|
| CLV02-T3     | Cleave Timber C | 1500   | 535           | 490           |