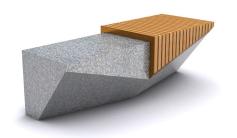

The Cleave range is an exploration of materiality and light. The stone base is cut away or cleaved to create a tension between weight and balance. The range is available in a variety of granite colours and a selection of finishes to suit any urban environment.

## **MATERIALS**

FRAME Granite

Precast concrete

SEAT Hardwood timber