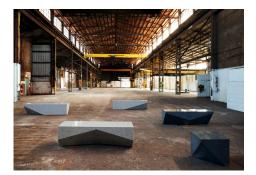

The Cleave range is an exploration of materiality and light. The stone base is cut away or cleaved to create a tension between weight and balance. The range is available in a variety of granite colours and a selection of finishes to suit any urban environment.