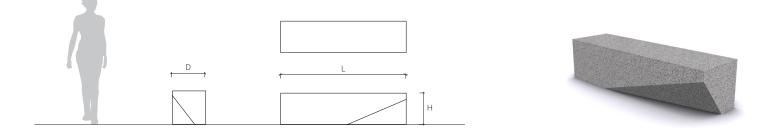

| PRODUCT CODE | DESCRIPTION    | <b>L</b> (mm) | <b>D</b> (mm) | <b>H</b> (mm) |
|--------------|----------------|---------------|---------------|---------------|
| CLV02-C5     | Cleave Stone E | 1800          | 450           | 450           |