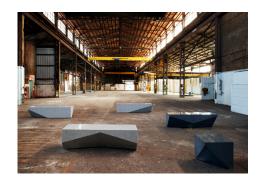

The Cleave range is an exploration of materiality and light. The stone base is cut away or cleaved to create a tension between weight and balance. The range is available in a variety of granite colours and a selection of finishes to suit any urban environment.