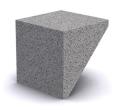

The Cleave range is an exploration of materiality and light. The stone base is cut away or cleaved to create a tension between weight and balance. The range is available in a variety of granite colours and a selection of finishes to suit any urban environment.

## **MATERIALS**

FRAME Granite

Precast concrete