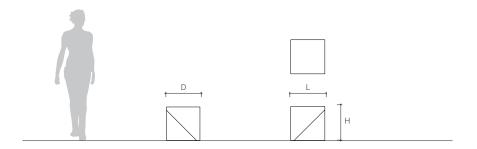

| PRODUCT CODE | DESCRIPTION    | L (mm) | <b>D</b> (mm) | <b>H</b> (mm) |
|--------------|----------------|--------|---------------|---------------|
| CLV02-C1     | Cleave Stone A | 450    | 450           | 450           |