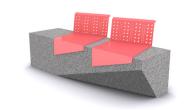

The Cleave range is an exploration of materiality and light. The stone base is cut away or cleaved to create a tension between weight and balance. The range is available in a variety of granite colours and a selection of finishes to suit any urban environment.

FRAME Granite

Precast concrete

SEAT Brass with golden rosewood

Powder coated metal