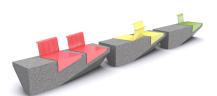

The Cleave range is an exploration of materiality and light. The stone base is cut away or cleaved to create a tension between weight and balance. The range is available in a variety of granite colours and a selection of finishes to suit any urban environment.

FRAME Granite

Precast concrete

SEAT Brass with golden rosewood

Powder coated metal