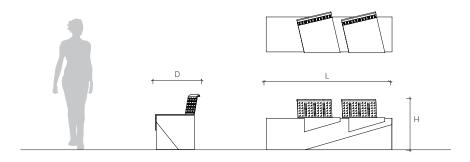

| PRODUCT CODE | DESCRIPTION                              | L (mm) | <b>D</b> (mm) | H (mm) |
|--------------|------------------------------------------|--------|---------------|--------|
| CLV02-M1     | Cleave Metal double seat                 | 1800   | 585           | 720    |
| CLV02-M2     | Cleave Metal double seat back to back    | 1800   | 585           | 720    |
| CLV02-M3     | Cleave Metal single seat end of bench    | 1800   | 585           | 720    |
| CLV02-M4     | Cleave Metal single seat centre of bench | 1800   | 585           | 720    |