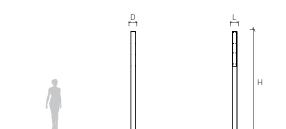

| PRODUCT CODE | DESCRIPTION                                                            | L (mm) | <b>D</b> (mm) | H (mm) |
|--------------|------------------------------------------------------------------------|--------|---------------|--------|
| CGS10-A-MS-T | Cargo LIGHT POST / mild steel powder coated frame / polycarbonate opal | 150    | 150           | 3260   |