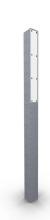

| PRODUCT CODE | DESCRIPTION                                                            | L (mm) | <b>D</b> (mm) | H (mm) |
|--------------|------------------------------------------------------------------------|--------|---------------|--------|
| CGS10-A-MS-T | Cargo LIGHT POST / mild steel powder coated frame / polycarbonate opal | 150    | 150           | 3260   |

## **MATERIALS**

FRAME Mild steel (powder coated)

Stainless steel (electro polished) fixings

Polycarbonate opal sheet

FIXINGS 4 x M12 bolts (cast-in hold down bolts, Dynabolts or chemical anchors)