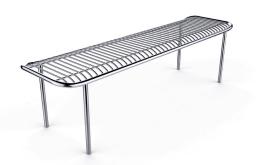

A park bench that looks to remove itself from the normal language of public furniture, Basket offers a form more common with domestic furniture. With simple lines traced out by stainless steel, Basket evokes a sense of lightness in a public space.

| PRODUCT CODE | DESCRIPTION  | L (mm) | <b>D</b> (mm) | H (mm) |
|--------------|--------------|--------|---------------|--------|
| BSK02-A-SS   | Basket BENCH | 1625   | 425           | 455    |

FRAME Stainless steel