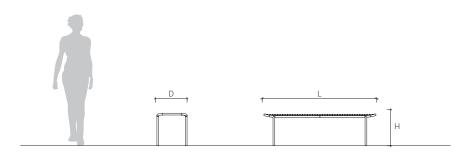

| PRODUCT CODE | DESCRIPTION  | L (mm) | <b>D</b> (mm) | H (mm) |
|--------------|--------------|--------|---------------|--------|
| BSK02-A-SS   | Basket BENCH | 1625   | 425           | 455    |

FRAME Stainless steel