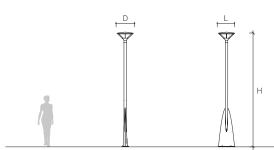

| PRODUCT CODE | DESCRIPTION                                             | L (mm) | <b>D</b> (mm) | H (mm) |
|--------------|---------------------------------------------------------|--------|---------------|--------|
| ARC10-A-MS-T | Arc LIGHT POST / mild steel powder coated frame         | 510    | 500           | 3500   |
| ARC10-A-SS-E | Arc LIGHT POST / stainless steel electro polished frame | 510    | 500           | 3500   |