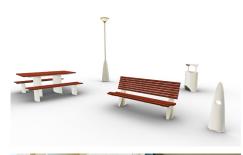

The Arc range offers coordinated furniture elements for indoor and outdoor public spaces. The contemporary forms are designed to work as sculptural elements in the urban environment. Featured throughout the Arc range is a leaf shape produced by the overlapping of two circles. This shape is extruded, cut and manipulated to produce the form of the pieces.