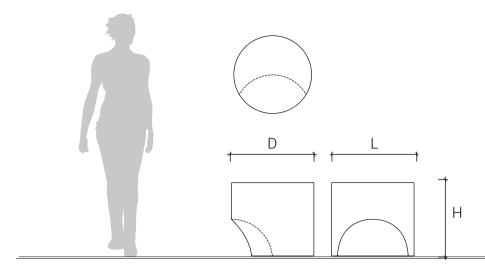

| Product Code | Description | L (mm) | D (mm) | H (mm) |
|--------------|-------------|--------|--------|--------|
| SCP01-R1     | Granite     | 500    | 500    | 450    |