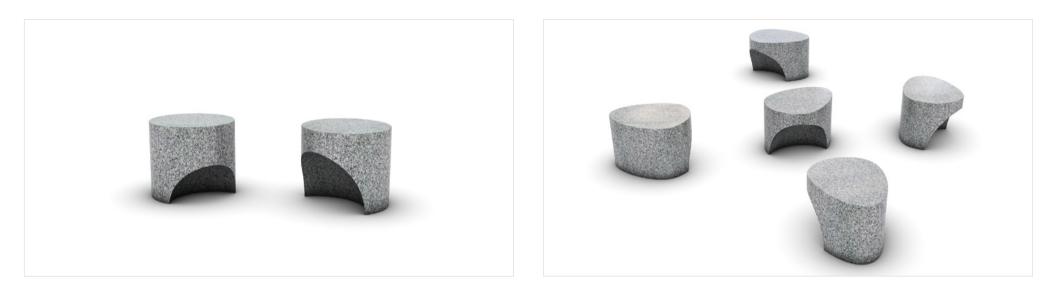

## **Scoop** Round

The Phoenix range benches are hand-carved and work perfectly in both interior and exterior spaces. Featuring soft organic lines, the seating elements can be made with two different finishes — stone or laminated hardwood timber. The seats bring an energetic focus that fill any space with movement.