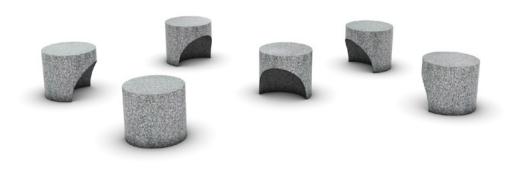

## **Scoop** Round

The Phoenix range benches are hand-carved and work perfectly in both interior and exterior spaces. Featuring soft organic lines, the seating elements can be made with two different finishes — stone or laminated hardwood timber. The seats bring an energetic focus that fill any space with movement.