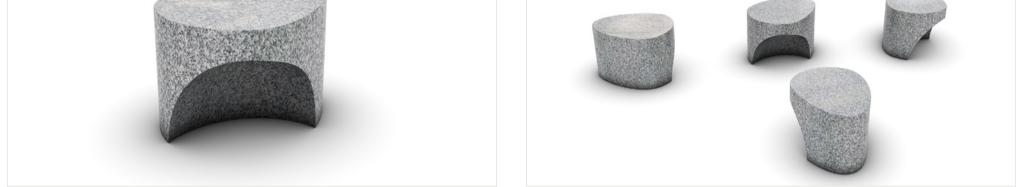

The Phoenix range benches are hand-carved and work perfectly in both interior and exterior spaces. Featuring soft organic lines, the seating elements can be made with two different finishes — stone or laminated hardwood timber. The seats bring an energetic focus that fill any space with movement.