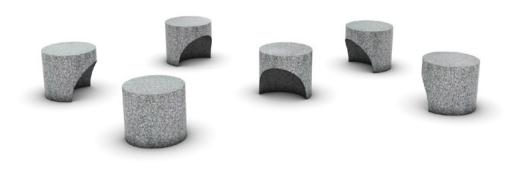

The Phoenix range benches are hand-carved and work perfectly in both interior and exterior spaces. Featuring soft organic lines, the seating elements can be made with two different finishes — stone or laminated hardwood timber. The seats bring an energetic focus that fill any space with movement.