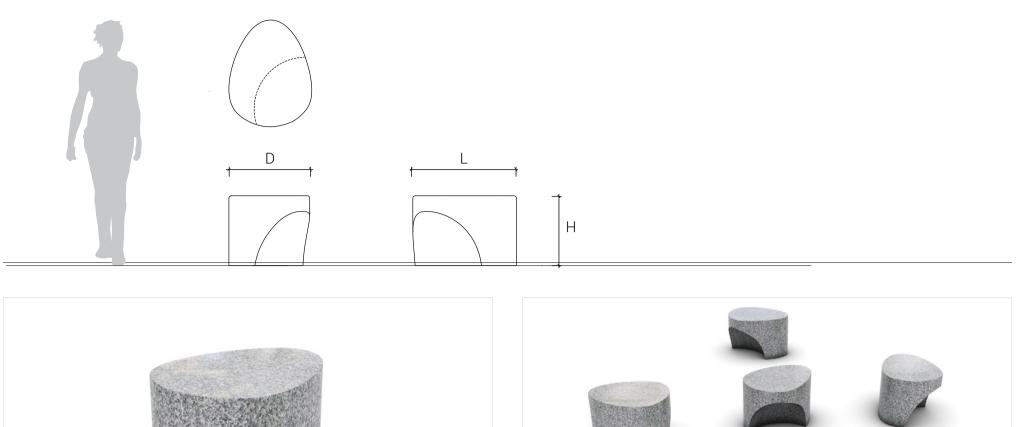

The Phoenix range benches are hand-carved and work perfectly in both interior and exterior spaces. Featuring soft organic lines, the seating elements can be made with two different finishes — stone or laminated hardwood timber. The seats bring an energetic focus that fill any space with movement.

| Product Code | Description | L (mm) | D (mm) | H (mm) |
|--------------|-------------|--------|--------|--------|
| SCP01-A      | Granite     | 670    | 520    | 450    |