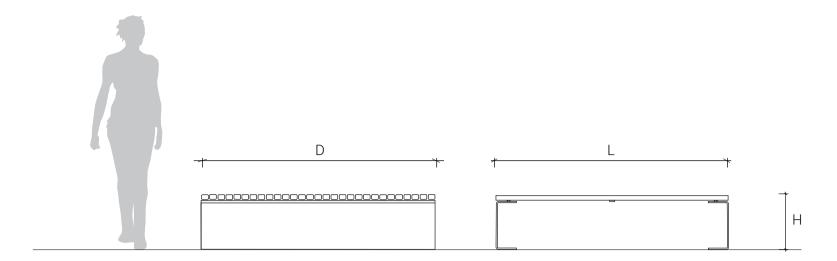

| Product Code    | Description                                     | L (mm) | D (mm) | H (mm) |
|-----------------|-------------------------------------------------|--------|--------|--------|
| PRT11-A-MS-G-HW | Mild steel galvanised frame / hardwood slats    | 1500   | 1500   | 350    |
| PRT11-A-MS-T-HW | Mild steel powder coated frame / hardwood slats | 1500   | 1500   | 350    |