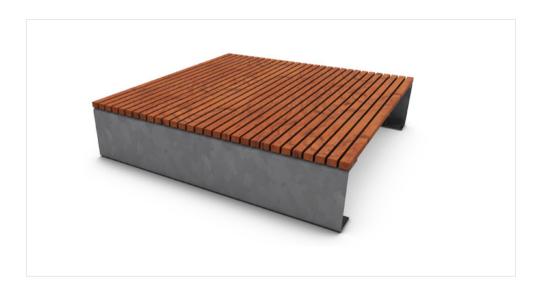

## **Port** Platform

Kylie Bickle's Port range is inspired by the Port of Brisbane's iconic shipping industry. The range features strong lines and right angles, referencing the box-like lines of shipping containers. Port is fabricated in robust materials to withstand the most demanding environmental elements.

| Materials        |                                                                           |  |  |
|------------------|---------------------------------------------------------------------------|--|--|
| Frame Variations | Mild steel (galvanised)<br>Mild steel (powder coated)                     |  |  |
| Slats            | Hardwood timber<br>Knotwood - POA<br>Extruded aluminium - POA             |  |  |
| Fixings          | 6 x M12 bolts (cast-in hold down bolts,<br>Dynabolts or chemical anchors) |  |  |