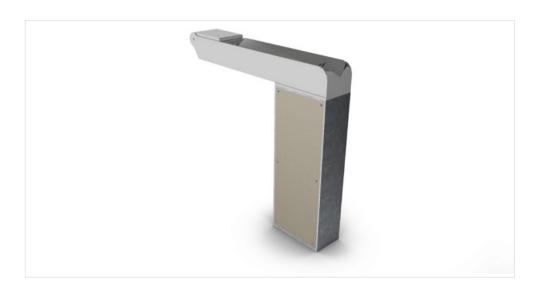

## **Port** Fountain

Kylie Bickle's Port range is inspired by the Port of Brisbane's iconic shipping industry. The range features strong lines and right angles, referencing the box-like lines of shipping containers. Port is fabricated in robust materials to withstand the most demanding environmental elements.

| Materials        |                                                                           |  |  |
|------------------|---------------------------------------------------------------------------|--|--|
| Frame Variations | Mild steel (galvanised)<br>CFC side panels                                |  |  |
| Тор              | Stainless steel (electro polished) bowl                                   |  |  |
| Finish           | Custom colour powder coating available                                    |  |  |
| Fixings          | 4 x M12 bolts (cast-in hold down bolts,<br>Dynabolts or chemical anchors) |  |  |
|                  |                                                                           |  |  |