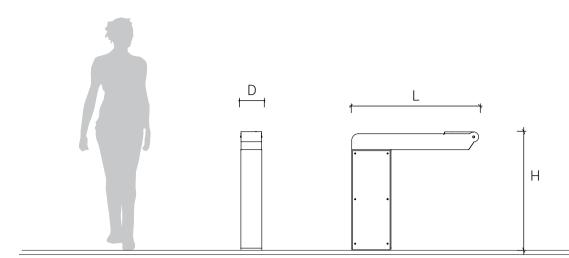

| Product Code      | Description                                                                      | L (mm) | D (mm) | H (mm) |
|-------------------|----------------------------------------------------------------------------------|--------|--------|--------|
| PRT06-A-MS-G      | Mild steel galvanised frame / powder coated top / CFC side panels                | 970    | 160    | 893    |
| PRT06-A-MS-T      | Mild steel powder coated frame, top and side panels                              | 970    | 160    | 893    |
| PRT06-A-MS-G-SS-E | Mild steel galvanised frame & side panels / stainless steel electro polished top | 970    | 160    | 893    |