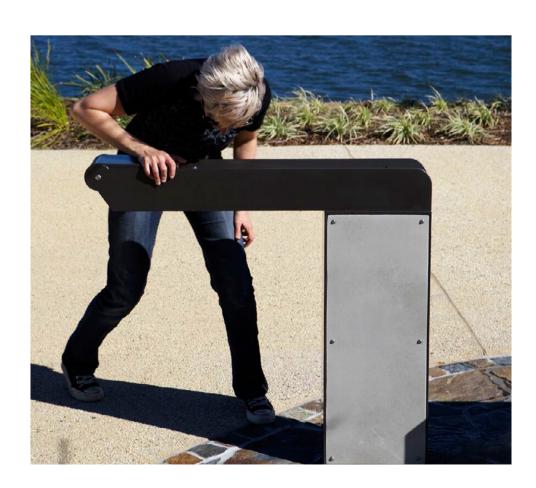

## **Port** Fountain

Kylie Bickle's Port range is inspired by the Port of Brisbane's iconic shipping industry. The range features strong lines and right angles, referencing the box-like lines of shipping containers. Port is fabricated in robust materials to withstand the most demanding environmental elements.

| Additional Information |                                 |  |
|------------------------|---------------------------------|--|
| Warranty               | See UAP Warranty Information    |  |
| Maintenance            | See UAP Maintenance Information |  |
| Other options          | With tap and dog bowl           |  |
| Availability           | Not yet available in the US     |  |