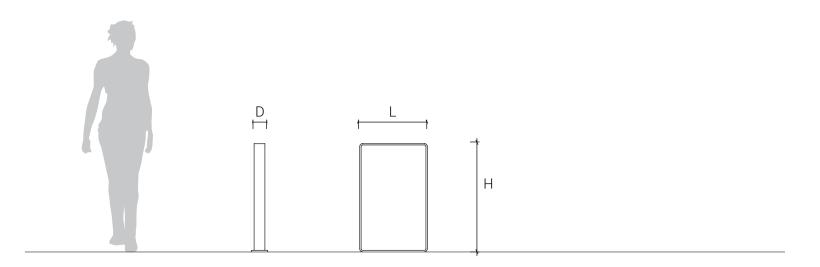

| Product Code | Description              | L (mm) | D (mm) | H (mm) |
|--------------|--------------------------|--------|--------|--------|
| PRT09-A-MS-G | Mild steel galvanised    | 500    | 120    | 800    |
| PRT09-A-MS-T | Mild steel powder coated | 500    | 120    | 800    |