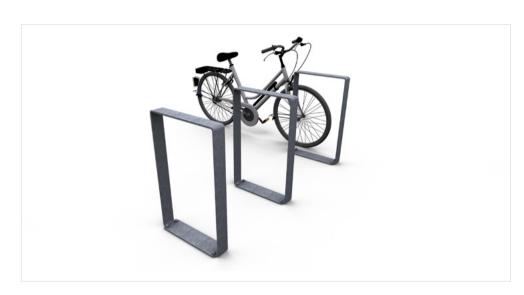

## **Port** Bike Rack

Kylie Bickle's Port range is inspired by the Port of Brisbane's iconic shipping industry. The range features strong lines and right angles, referencing the box-like lines of shipping containers. Port is fabricated in robust materials to withstand the most demanding environmental elements.