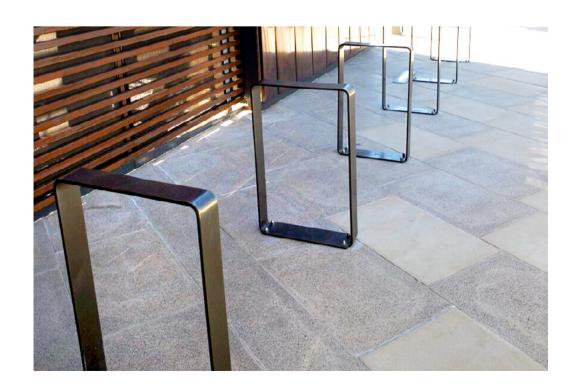

## **Port** Bike Rack

Kylie Bickle's Port range is inspired by the Port of Brisbane's iconic shipping industry. The range features strong lines and right angles, referencing the box-like lines of shipping containers. Port is fabricated in robust materials to withstand the most demanding environmental elements.