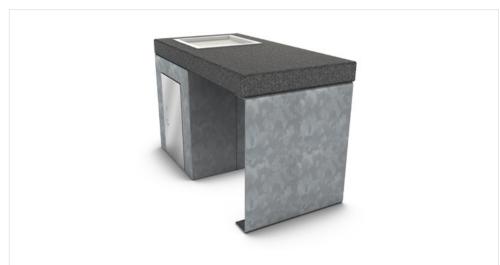

## Port BBQ

Kylie Bickle's Port range is inspired by the Port of Brisbane's iconic shipping industry. The range features strong lines and right angles, referencing the box-like lines of shipping containers. Port is fabricated in robust materials to withstand the most demanding environmental elements.

| Materials        |                                                                                                                                 |  |  |  |
|------------------|---------------------------------------------------------------------------------------------------------------------------------|--|--|--|
| Frame Variations | Mild steel (galvanised)<br>Mild steel (powder coated)<br>Stainless steel hot plate & door<br>Stainless steel (electro polished) |  |  |  |
| Тор              | Concrete (polished) bench<br>Stainless steel bench                                                                              |  |  |  |
| Fixings          | 8 x M12 bolts (cast-in hold down bolts,<br>Dynabolts or chemical anchors)                                                       |  |  |  |