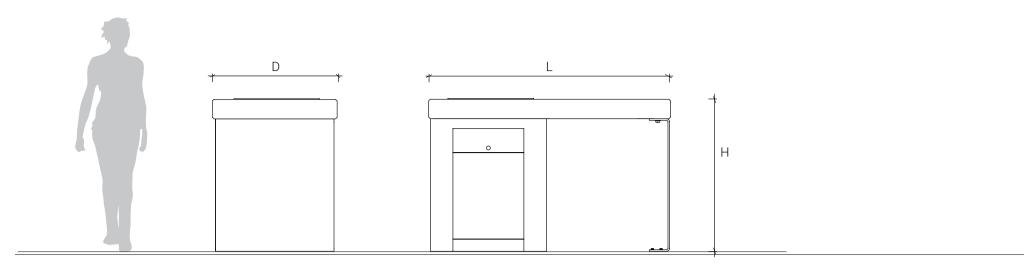

| Product Code    | Description                                                     | L (mm) | D (mm) | H (mm) |
|-----------------|-----------------------------------------------------------------|--------|--------|--------|
| PRT08-A-MS-T-SS | Single / mild steel powder coated frame / stainless steel bench | 1560   | 800    | 975    |
| PRT08-B-MS-T-C  | Double / mild steel powder coated/ concrete bench               | 3120   | 800    | 975    |
| PRT08-B-MS-T-SS | Double / mild steel powder coated/ stainless steel bench        | 3120   | 800    | 975    |