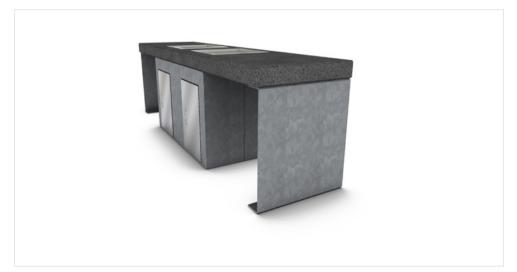

## Port BBQ

Kylie Bickle's Port range is inspired by the Port of Brisbane's iconic shipping industry. The range features strong lines and right angles, referencing the box-like lines of shipping containers. Port is fabricated in robust materials to withstand the most demanding environmental elements.

| Materials        |                                                                                                                                 |  |  |  |
|------------------|---------------------------------------------------------------------------------------------------------------------------------|--|--|--|
| Frame Variations | Mild steel (galvanised)<br>Mild steel (powder coated)<br>Stainless steel hot plate & door<br>Stainless steel (electro polished) |  |  |  |
| Тор              | Concrete (polished) bench<br>Stainless steel bench                                                                              |  |  |  |
| Fixings          | 8 x M12 bolts (cast-in hold down bolts,<br>Dynabolts or chemical anchors)                                                       |  |  |  |