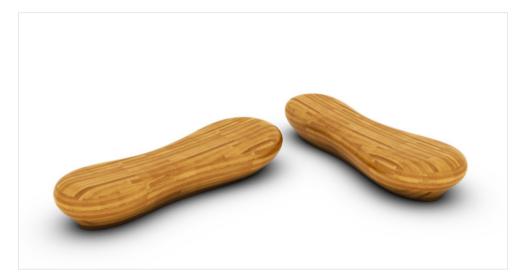

## **Phoenix** Bench B

The Phoenix range benches are hand-carved and work perfectly in both interior and exterior spaces. Featuring soft organic lines, the seating elements can be made with two different finishes — stone or laminated hardwood timber. The seats bring an energetic focus that fill any space with movement.