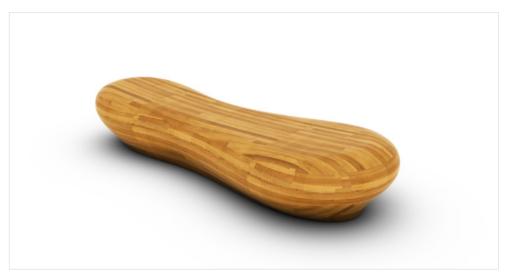

## **Phoenix** Bench B

The Phoenix range benches are hand-carved and work perfectly in both interior and exterior spaces. Featuring soft organic lines, the seating elements can be made with two different finishes — stone or laminated hardwood timber. The seats bring an energetic focus that fill any space with movement.

| Product Code | Description               | L (mm) | D (mm) | H (mm) |
|--------------|---------------------------|--------|--------|--------|
| PH002-P1     | Laminated hardwood timber | 2160   | 800    | 390    |

| Materials       |                              |  |  |  |
|-----------------|------------------------------|--|--|--|
| Frame           | Laminated hardwood timber    |  |  |  |
| Additional Info | rmation                      |  |  |  |
|                 |                              |  |  |  |
| Warranty        | See UAP Warranty Information |  |  |  |