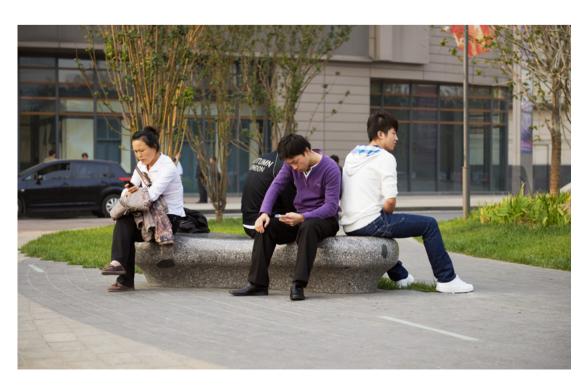

## **Phoenix** Bench B

The Phoenix range benches are hand-carved and work perfectly in both interior and exterior spaces. Featuring soft organic lines, the seating elements can be made with two different finishes — stone or laminated hardwood timber. The seats bring an energetic focus that fill any space with movement.