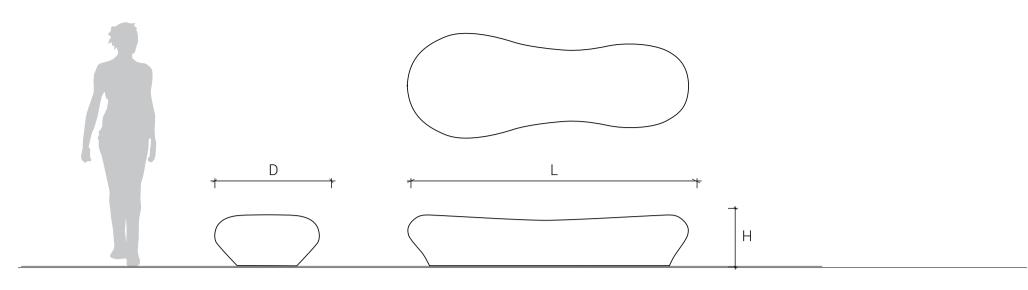

## **Phoenix** Bench B

The Phoenix range benches are hand-carved and work perfectly in both interior and exterior spaces. Featuring soft organic lines, the seating elements can be made with two different finishes — stone or laminated hardwood timber. The seats bring an energetic focus that fill any space with movement.

| Product Code | Description               | L (mm) | D (mm) | H (mm) |
|--------------|---------------------------|--------|--------|--------|
| PH002-P1     | Laminated hardwood timber | 2160   | 800    | 390    |