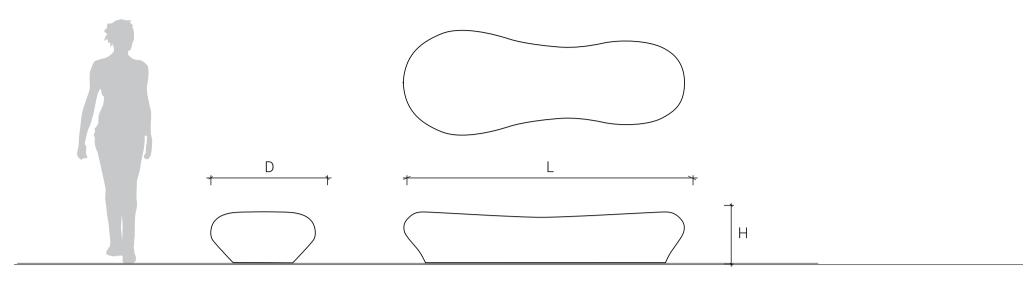

## Bench A

The Phoenix range benches are hand-carved and work perfectly in both interior and exterior spaces. Featuring soft organic lines, the seating elements can be made with two different finishes — stone or laminated hardwood timber. The seats bring an energetic focus that fill any space with movement.

| Product Code | Description | L (mm) | D (mm) | H (mm) |
|--------------|-------------|--------|--------|--------|
| PH002-P2     | Granite     | 2160   | 800    | 390    |

| Materials       |                                                           |  |  |
|-----------------|-----------------------------------------------------------|--|--|
| Frame           | Granite                                                   |  |  |
| Granite Colours | Cashmere<br>Nougat<br>Russet<br>Graphite<br>Speckled Grey |  |  |