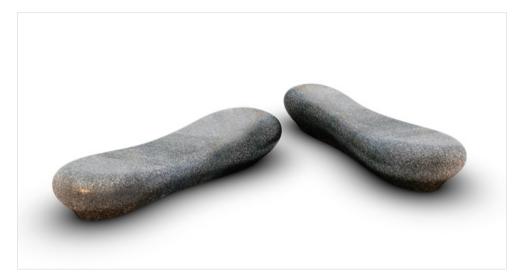

## Bench A

The Phoenix range benches are hand-carved and work perfectly in both interior and exterior spaces. Featuring soft organic lines, the seating elements can be made with two different finishes — stone or laminated hardwood timber. The seats bring an energetic focus that fill any space with movement.

| Product Code | Description | L (mm) | D (mm) | H (mm) |
|--------------|-------------|--------|--------|--------|
| PH002-P2     | Granite     | 2160   | 800    | 390    |

| Materials       |                                                           |  |  |
|-----------------|-----------------------------------------------------------|--|--|
| Frame           | Granite                                                   |  |  |
| Granite Colours | Cashmere<br>Nougat<br>Russet<br>Graphite<br>Speckled Grey |  |  |