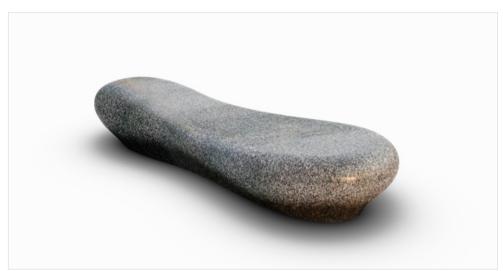

## Bench A

The Phoenix range benches are hand-carved and work perfectly in both interior and exterior spaces. Featuring soft organic lines, the seating elements can be made with two different finishes — stone or laminated hardwood timber. The seats bring an energetic focus that fill any space with movement.

| Product Code | Description | L (mm) | D (mm) | H (mm) |
|--------------|-------------|--------|--------|--------|
| PH002-P2     | Granite     | 2160   | 800    | 390    |

| Materials       |                                                           |  |  |
|-----------------|-----------------------------------------------------------|--|--|
| Frame           | Granite                                                   |  |  |
| Granite Colours | Cashmere<br>Nougat<br>Russet<br>Graphite<br>Speckled Grey |  |  |