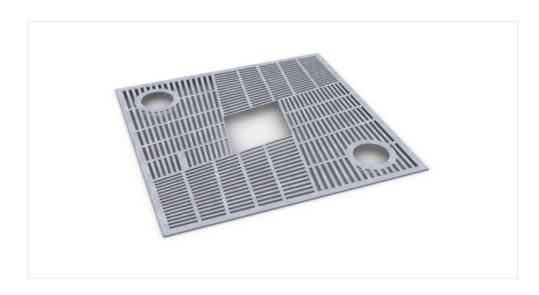

## **Parkland**

Tree Grate

The Parkland range was first designed by UAP for the redeveloped Roma Street Parkland in inner city Brisbane, Australia. Characterised by clean lines, robust form and weathered steel, the range is designed to integrate with both urban and natural environments.