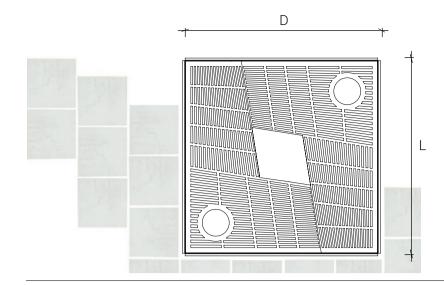

## **Parkland**

Tree Grate

The Parkland range was first designed by UAP for the redeveloped Roma Street Parkland in inner city Brisbane, Australia. Characterised by clean lines, robust form and weathered steel, the range is designed to integrate with both urban and natural environments.

| Product Code | Description                    | L (mm) | D (mm) | H (mm) |
|--------------|--------------------------------|--------|--------|--------|
| PRK07-A-MS-G | Mild steel galvanised frame    | 1860   | 1860   | 125    |
| PRK07-A-MS-T | Mild steel powder coated frame | 1860   | 1860   | 125    |