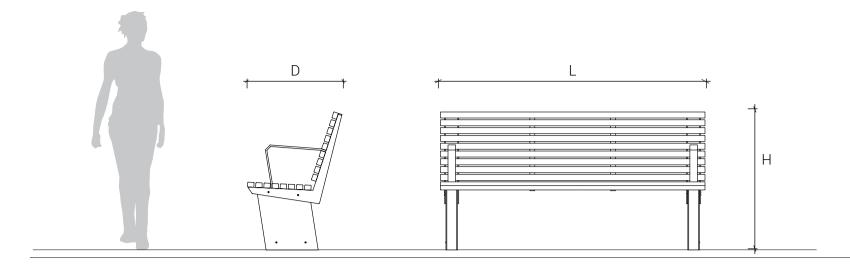

## **Parkland**

Seat

The Parkland range was first designed by UAP for the redeveloped Roma Street Parkland in inner city Brisbane, Australia. Characterised by clean lines, robust form and weathered steel, the range is designed to integrate with both urban and natural environments.

| Product Code      | Description                                                                                 | L (mm) | D (mm) | H (mm) |
|-------------------|---------------------------------------------------------------------------------------------|--------|--------|--------|
| PRK01-B-MS-G-HW   | With back, no arms / mild steel galvanised frame and legs / hardwood timber slats           | 1750   | 621    | 913    |
| PRK01-B-MS-W-G-HW | With back, no arms / weathered legs / mild steel galvanised frame / hardwood timber slats   | 1750   | 621    | 913    |
| PRK01-B-MS-W-T-HW | With back, no arms / mild steel weathered legs / powder coated frame /hardwood timber slats | 1750   | 621    | 913    |
| PRK01-B-MS-T-HW   | With back, no arms / mild steel powder coated frame and legs / hardwood timber slats        | 1750   | 621    | 913    |