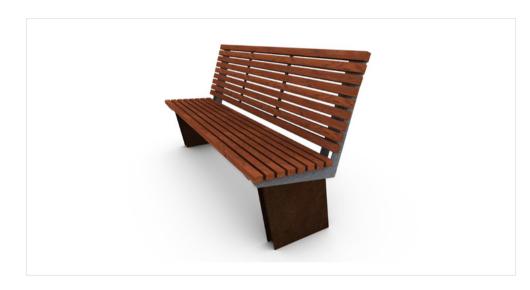

## **Parkland**

Seat

The Parkland range was first designed by UAP for the redeveloped Roma Street Parkland in inner city Brisbane, Australia. Characterised by clean lines, robust form and weathered steel, the range is designed to integrate with both urban and natural environments.