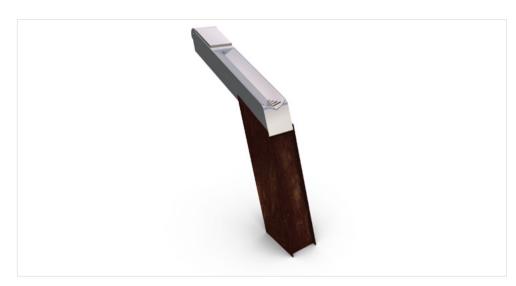

## Fountain

The Parkland range was first designed by UAP for the redeveloped Roma Street Parkland in inner city Brisbane, Australia. Characterised by clean lines, robust form and weathered steel, the range is designed to integrate with both urban and natural environments.