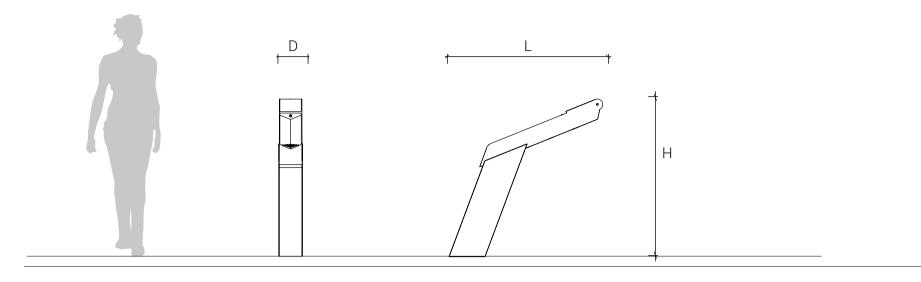

| <b>Product Code</b> | Description                                                       | L (mm) | D (mm) | H (mm) |
|---------------------|-------------------------------------------------------------------|--------|--------|--------|
| PRK06-A-MS-W-T      | Mild steel weathered frame / mild steel powder coated top         | 1100   | 160    | 1070   |
| PRK06-A-MS-W-SS-E   | Mild steel weathered frame / stainless steel electro polished top | 1100   | 160    | 1070   |