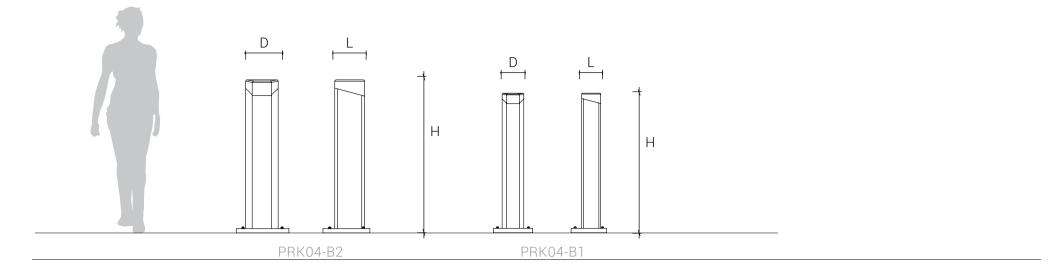

## Parkland Bollard

The Parkland range was first designed by UAP for the redeveloped Roma Street Parkland in inner city Brisbane, Australia. Characterised by clean lines, robust form and weathered steel, the range is designed to integrate with both urban and natural environments.

| Product Code     | Description                                                                       | L (mm) | D (mm) | H (mm) |
|------------------|-----------------------------------------------------------------------------------|--------|--------|--------|
| PRK04-B1-MS-G    | Small fixed base plate / mild steel galvanised post / cast aluminium top plate    | 140    | 160    | 1000   |
| PRK04-B1-MS-W    | Small fixed base plate / mild steel weathered post / cast aluminium top plate     | 140    | 160    | 1000   |
| PRK04-B1-MS-T-CA | Small fixed base plate / mild steel powder coated post / cast aluminium top plate | 140    | 160    | 1000   |
| PRK04-B2-MS-G-CA | Large fixed base plate / mild steel galvanised post / cast aluminium top plate    | 220    | 240    | 1100   |
| PRK04-B2-MS-W-CA | Large fixed base plate / mild steel weathered post / cast aluminium top plate     | 220    | 240    | 1100   |
| PRK04-B2-MS-T-CA | Large fixed base plate / mild steel powder coated post / cast aluminium top plate | 220    | 240    | 1100   |