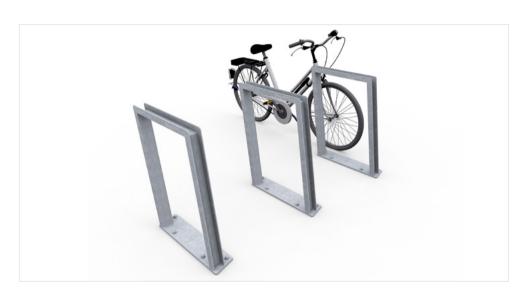

## **Parkland**

Bike Rack

The Parkland range was first designed by UAP for the redeveloped Roma Street Parkland in inner city Brisbane, Australia. Characterised by clean lines, robust form and weathered steel, the range is designed to integrate with both urban and natural environments.

| Product Code | Description                    | L (mm) | D (mm) | H (mm) |
|--------------|--------------------------------|--------|--------|--------|
| PRK09-A-MS-G | Mild steel galvanised frame    | 730    | 150    | 800    |
| PRK09-A-MS-W | Mild steel weathered frame     | 730    | 150    | 800    |
| PRK09-A-MS-T | Mild steel powder coated frame | 730    | 150    | 800    |

| Materials        |                                                                                 |  |  |
|------------------|---------------------------------------------------------------------------------|--|--|
| Frame Variations | Mild steel (galvanised)<br>Mild steel (powder coated)<br>Mild steel (weathered) |  |  |
| Fixings          | 4 x M12 bolts (cast-in hold down bolts,<br>Dynabolts or chemical anchors)       |  |  |