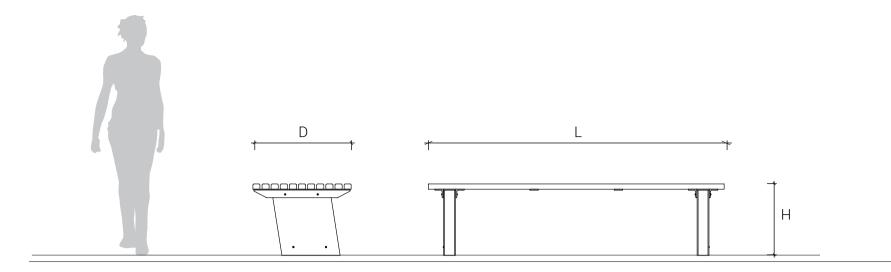

## **Parkland**

Bench

The Parkland range was first designed by UAP for the redeveloped Roma Street Parkland in inner city Brisbane, Australia. Characterised by clean lines, robust form and weathered steel, the range is designed to integrate with both urban and natural environments.

| Product Code      | Description                                                                                | L (mm) | D (mm) | H (mm) |
|-------------------|--------------------------------------------------------------------------------------------|--------|--------|--------|
| PRK02-A-MS-G-HW   | No back, no arms / mild steel galvanised frame / hardwood timber slats                     | 1750   | 682    | 424    |
| PRK02-A-MS-W-G-HW | No back, no arms / mild steel galvanised frame / weathered legs / hardwood timber slats    | 1750   | 682    | 424    |
| PRK02-A-MS-W-T-HW | No back, no arms / mild steel weathered legs / powder coated frame / hardwood timber slats | 1750   | 682    | 424    |
| PRK02-A-MS-T-HW   | No back, no arms / mild steel powder coated frame and legs / hardwood timber slats         | 1750   | 682    | 424    |