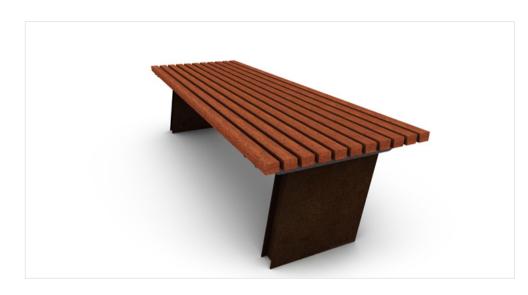

## **Parkland**

Bench

The Parkland range was first designed by UAP for the redeveloped Roma Street Parkland in inner city Brisbane, Australia. Characterised by clean lines, robust form and weathered steel, the range is designed to integrate with both urban and natural environments.

| Product Code      | Description                                                                                | L (mm) | D (mm) | H (mm) |
|-------------------|--------------------------------------------------------------------------------------------|--------|--------|--------|
| PRK02-A-MS-G-HW   | No back, no arms / mild steel galvanised frame / hardwood timber slats                     | 1750   | 682    | 424    |
| PRK02-A-MS-W-G-HW | No back, no arms / mild steel galvanised frame / weathered legs / hardwood timber slats    | 1750   | 682    | 424    |
| PRK02-A-MS-W-T-HW | No back, no arms / mild steel weathered legs / powder coated frame / hardwood timber slats | 1750   | 682    | 424    |
| PRK02-A-MS-T-HW   | No back, no arms / mild steel powder coated frame and legs / hardwood timber slats         | 1750   | 682    | 424    |

| Materials        |                                                                                 |  |
|------------------|---------------------------------------------------------------------------------|--|
| Frame Variations | Mild steel (galvanised)<br>Mild steel (powder coated)<br>Mild steel (weathered) |  |
| Slats            | Hardwood timber<br>Knotwood - POA<br>Extruded aluminium - POA                   |  |
| Fixings          | 4 x M12 bolts (cast-in hold down bolts,<br>Dynabolts or chemical anchors)       |  |