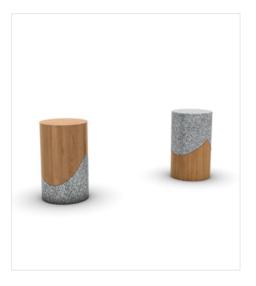

## Grafted SUPPLY BY UAP

Bole

Grafted is inspired by the idea and methods of grafting or joining one thing to another. The range uses a material suite of stone, timber and brass.

Different materials, or different versions of the same material, are grafted together with a nod to horticultural practices, traditional carpentry and joinery.

| Product Code | Description      | L (mm) | D (mm) | H (mm) |
|--------------|------------------|--------|--------|--------|
| GRF02-A      | Granite two tone | 360    | 360    | 480    |

| Materials        |                                                           |  |  |  |
|------------------|-----------------------------------------------------------|--|--|--|
| Frame Variations | Granite<br>Granite and timber<br>Granite and brass        |  |  |  |
| Granite Colours  | Cashmere<br>Nougat<br>Russet<br>Graphite<br>Speckled Grey |  |  |  |