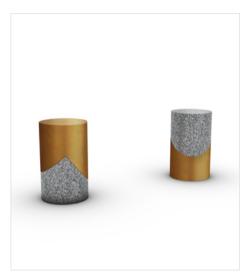

## Grafted SUPPLY BY UAP

Bole

Grafted is inspired by the idea and methods of grafting or joining one thing to another. The range uses a material suite of stone, timber and brass.

Different materials, or different versions of the same material, are grafted together with a nod to horticultural practices, traditional carpentry and joinery.

| Product Code | Description      | L (mm) | D (mm) | H (mm) |
|--------------|------------------|--------|--------|--------|
| GRF02-A      | Granite two tone | 360    | 360    | 480    |

| Materials        |                                                           |  |  |  |
|------------------|-----------------------------------------------------------|--|--|--|
| Frame Variations | Granite<br>Granite and timber<br>Granite and brass        |  |  |  |
| Granite Colours  | Cashmere<br>Nougat<br>Russet<br>Graphite<br>Speckled Grey |  |  |  |