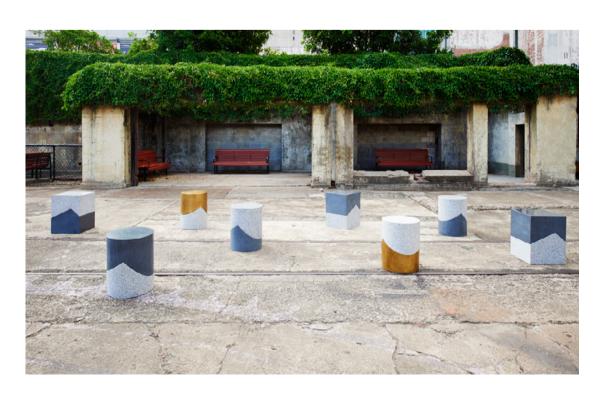

## Grafted SUPPLY BY UAP

Bole

Grafted is inspired by the idea and methods of grafting or joining one thing to another. The range uses a material suite of stone, timber and brass.

Different materials, or different versions of the same material, are grafted together with a nod to horticultural practices, traditional carpentry and joinery.

| Product Code | Description      | L (mm) | D (mm) | H (mm) |
|--------------|------------------|--------|--------|--------|
| GRF02-A      | Granite two tone | 360    | 360    | 480    |

| Materials        |                                                           |  |  |  |
|------------------|-----------------------------------------------------------|--|--|--|
| Frame Variations | Granite<br>Granite and timber<br>Granite and brass        |  |  |  |
| Granite Colours  | Cashmere<br>Nougat<br>Russet<br>Graphite<br>Speckled Grey |  |  |  |