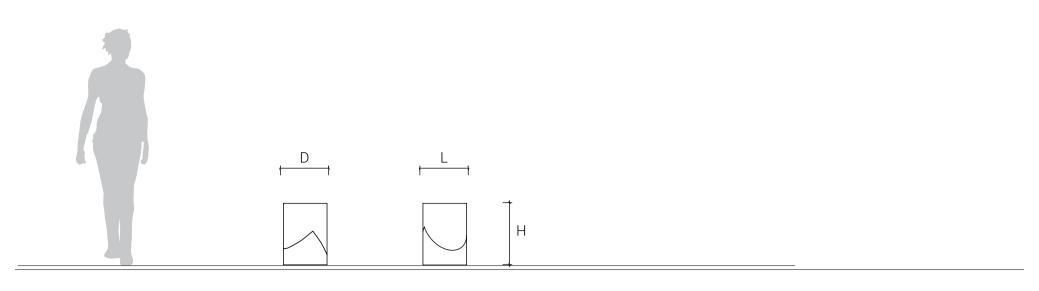

| Product Code | Description      | L (mm) | D (mm) | H (mm) |
|--------------|------------------|--------|--------|--------|
| GRF02-A      | Granite two tone | 360    | 360    | 480    |

| Materials        |                                                           |  |  |  |
|------------------|-----------------------------------------------------------|--|--|--|
| Frame Variations | Granite<br>Granite and timber<br>Granite and brass        |  |  |  |
| Granite Colours  | Cashmere<br>Nougat<br>Russet<br>Graphite<br>Speckled Grey |  |  |  |