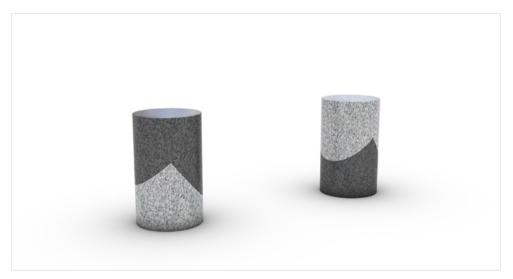

## Grafted SUPPLY BY UAP

Bole

Grafted is inspired by the idea and methods of grafting or joining one thing to another. The range uses a material suite of stone, timber and brass.

Different materials, or different versions of the same material, are grafted together with a nod to horticultural practices, traditional carpentry and joinery.

| Product Code | Description      | L (mm) | D (mm) | H (mm) |
|--------------|------------------|--------|--------|--------|
| GRF02-A      | Granite two tone | 360    | 360    | 480    |

| Materials        |                                                           |  |  |  |
|------------------|-----------------------------------------------------------|--|--|--|
| Frame Variations | Granite<br>Granite and timber<br>Granite and brass        |  |  |  |
| Granite Colours  | Cashmere<br>Nougat<br>Russet<br>Graphite<br>Speckled Grey |  |  |  |