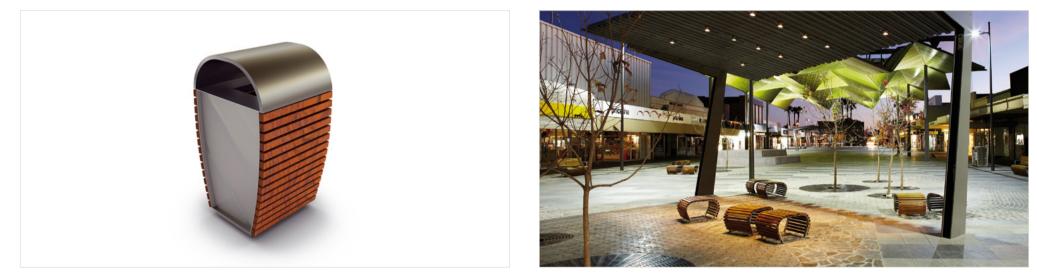

## **Environ** Bin

Kylie Bickle's Environ range incorporates gentle curves to mimic contours found in nature. Environ is characterised by rounded forms and features a selection of playful 'urban boulders' which serve to integrate the furniture with the surrounding landscape. These boulders also double as sculptural forms which can be climbed over or used as seating.