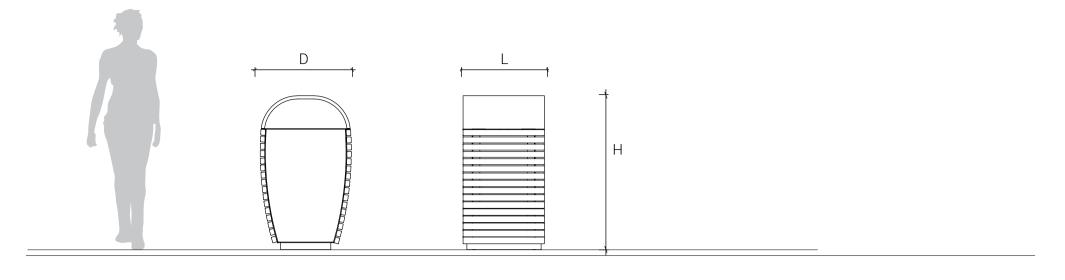

| Product Code     | Description                                                                    | L (mm) | D (mm) | H (mm) |
|------------------|--------------------------------------------------------------------------------|--------|--------|--------|
| ENV05-A1-MS-T-HW | Mild steel powder coated frame / hardwood timber slats / 80L cylindrical liner | 580    | 625    | 1120   |