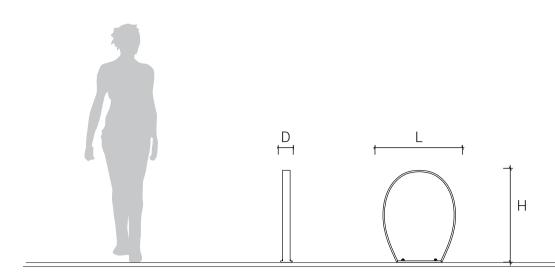

| Product Code | Description                    | L (mm) | D (mm) | H (mm) |
|--------------|--------------------------------|--------|--------|--------|
| ENV09-A-MS-G | Mild steel galvanised frame    | 480    | 80     | 610    |
| ENV09-A-MS-T | Mild steel powder coated frame | 480    | 80     | 610    |