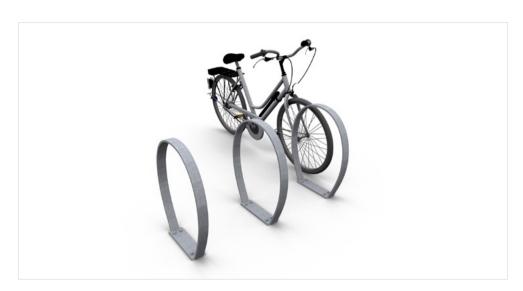

## **Environ**Bike Rack

Kylie Bickle's Environ range incorporates gentle curves to mimic contours found in nature. Environ is characterised by rounded forms and features a selection of playful 'urban boulders' which serve to integrate the furniture with the surrounding landscape. These boulders also double as sculptural forms which can be climbed over or used as seating.