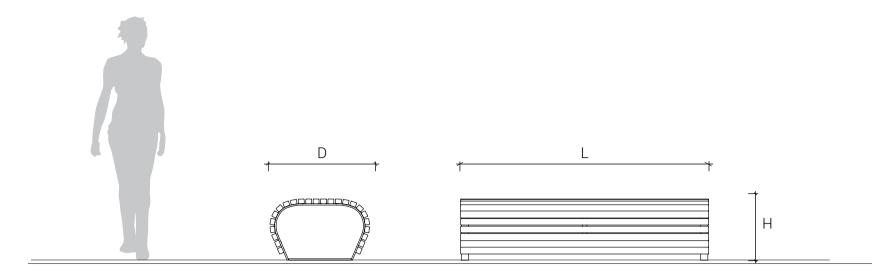

| Product Code     | Description                                                               | L (mm) | D (mm) | H (mm) |
|------------------|---------------------------------------------------------------------------|--------|--------|--------|
| ENVO2-E1-MS-G-HW | No back, no arms / mild steel galvanised frame / hardwood timber slats    | 580    | 680    | 420    |
| ENVO2-E1-MS-T-HW | No back, no arms / mild steel powder coated frame / hardwood timber slats | 580    | 680    | 420    |
| ENVO2-E2-MS-G-HW | No back, no arms / mild steel galvanised frame / hardwood timber slats    | 1200   | 680    | 420    |
| ENVO2-E2-MS-T-HW | No back, no arms / mild steel powder coated frame / hardwood timber slats | 1200   | 680    | 420    |
| ENV02-E3-MS-G-HW | No back, no arms / mild steel galvanised frame / hardwood timber slats    | 1750   | 680    | 420    |
| ENVO2-E3-MS-T-HW | No back, no arms / mild steel powder coated frame / hardwood timber slats | 1750   | 680    | 420    |