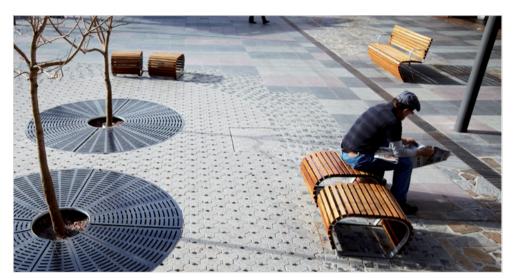

## **Environ**Bench E

Kylie Bickle's Environ range incorporates gentle curves to mimic contours found in nature. Environ is characterised by rounded forms and features a selection of playful 'urban boulders' which serve to integrate the furniture with the surrounding landscape. These boulders also double as sculptural forms which can be climbed over or used as seating.