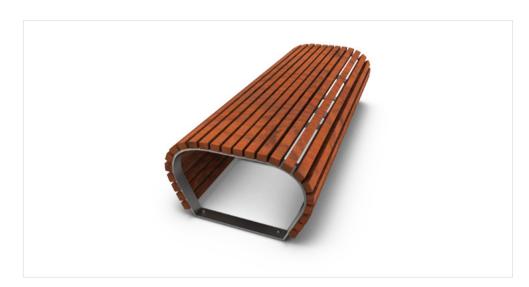

## **Environ**Bench E

Kylie Bickle's Environ range incorporates gentle curves to mimic contours found in nature. Environ is characterised by rounded forms and features a selection of playful 'urban boulders' which serve to integrate the furniture with the surrounding landscape. These boulders also double as sculptural forms which can be climbed over or used as seating.