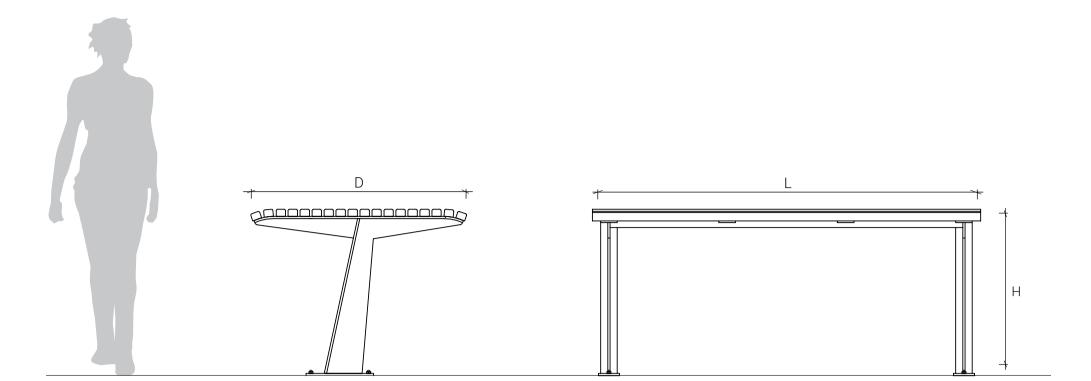

| Product Code     | Description                                            | L (mm) | D (mm) | H (mm) |
|------------------|--------------------------------------------------------|--------|--------|--------|
| EDG03-A1-MS-G-HW | Mild steel galvanised frame / hardwood timber slats    | 1750   | 975    | 745    |
| EDG03-A1-MS-T-HW | Mild steel powder coated frame / hardwood timber slats | 1750   | 975    | 745    |