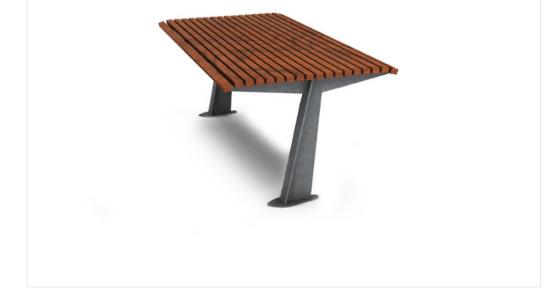

The Edge range is characterised by diagonal elements and gentle, subtle curves. The range includes a bench, seat, table, platform and bin and is fabricated in robust materials to withstand the harshest environmental elements.