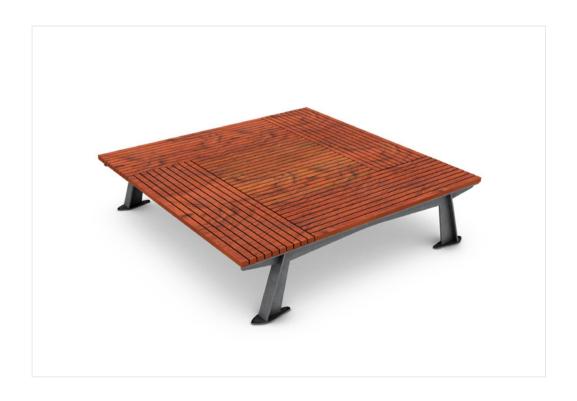

## **Edge** Platform

The Edge range is characterised by diagonal elements and gentle, subtle curves. The range includes a bench, seat, table, platform and bin and is fabricated in robust materials to withstand the harshest environmental elements.

| Product Code    | Description                                            | L (mm) | D (mm) | H (mm) |
|-----------------|--------------------------------------------------------|--------|--------|--------|
| EDG11-A-MS-G-HW | Mild steel galvanised frame / hardwood timber slats    | 1830   | 1830   | 432    |
| EDG11-A-MS-T-HW | Mild steel powder coated frame / hardwood timber slats | 1830   | 1830   | 432    |