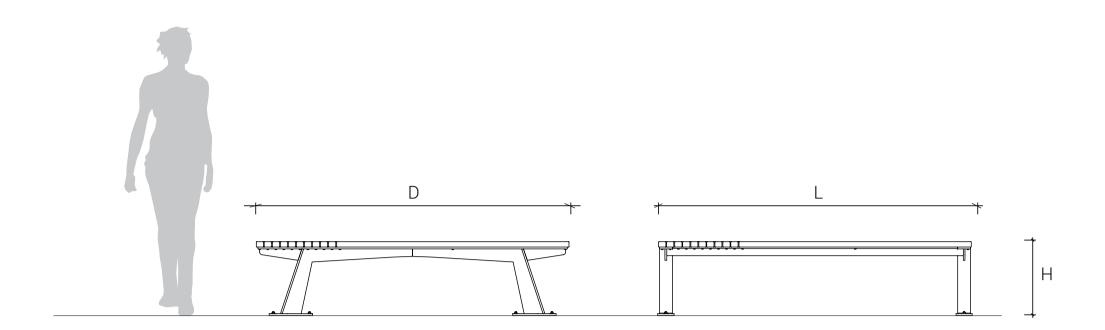

| Product Code    | Description                                            | L (mm) | D (mm) | H (mm) |
|-----------------|--------------------------------------------------------|--------|--------|--------|
| EDG11-A-MS-G-HW | Mild steel galvanised frame / hardwood timber slats    | 1830   | 1830   | 432    |
| EDG11-A-MS-T-HW | Mild steel powder coated frame / hardwood timber slats | 1830   | 1830   | 432    |