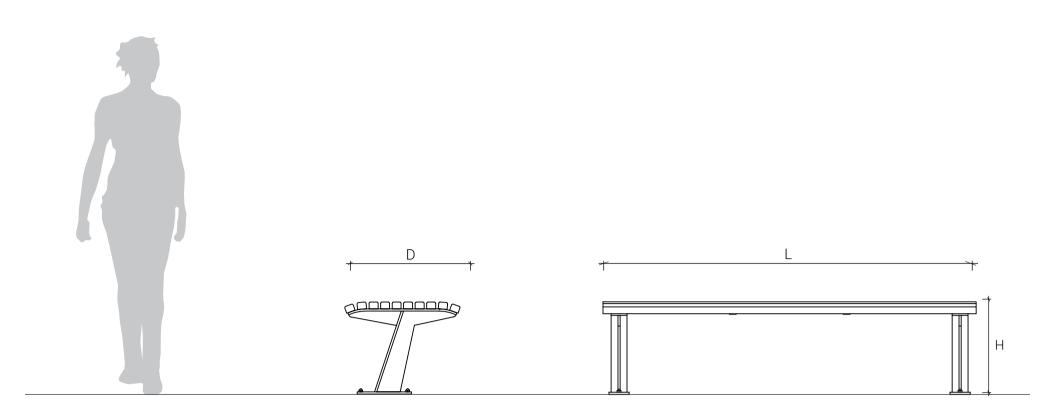

| Product Code     | Description                                                               | L (mm) | D (mm) | H (mm) |
|------------------|---------------------------------------------------------------------------|--------|--------|--------|
| EDG02-A1-MS-G-HW | No back, no arms / mild steel galvanised frame / hardwood timber slats    | 1750   | 656    | 432    |
| EDG02-A1-MS-T-HW | No back, no arms / mild steel powder coated frame / hardwood timber slats | 1750   | 656    | 432    |