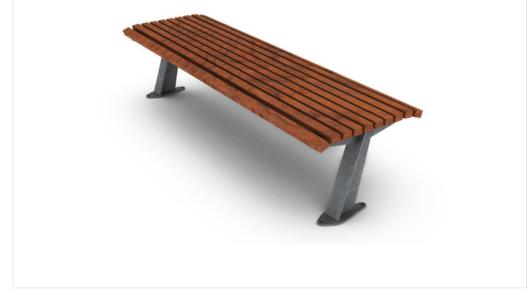

## **Edge** Bench

The Edge range is characterised by diagonal elements and gentle, subtle curves. The range includes a bench, seat, table, platform and bin and is fabricated in robust materials to withstand the harshest environmental elements.