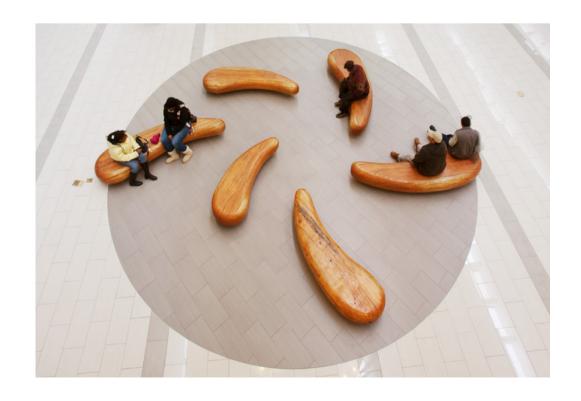

## **Culver** Bench B

The Culver range seating elements are hand-carved from stone or laminated hardwood timber, adding the warmth of organic materials and a tactile connection with nature. The spiraling forms provide a hub for social engagement and a sanctuary for rest and reinvigoration.