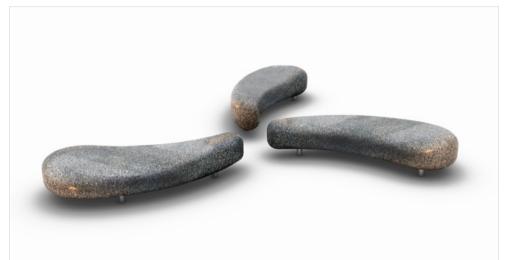

## **Culver** Bench B

The Culver range seating elements are hand-carved from stone or laminated hardwood timber, adding the warmth of organic materials and a tactile connection with nature. The spiraling forms provide a hub for social engagement and a sanctuary for rest and reinvigoration.