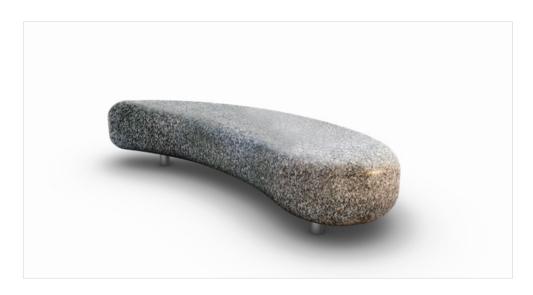

## **Culver** Bench B

The Culver range seating elements are hand-carved from stone or laminated hardwood timber, adding the warmth of organic materials and a tactile connection with nature. The spiraling forms provide a hub for social engagement and a sanctuary for rest and reinvigoration.

| Product Code | Description    | L (mm) | D (mm) | H (mm) |
|--------------|----------------|--------|--------|--------|
| CUL02-V2     | Culver Bench B | 1900   | 705    | 400    |

| Materials        |                                                           |  |  |
|------------------|-----------------------------------------------------------|--|--|
| Frame Variations | Granite                                                   |  |  |
| Legs             | Stainless Steel                                           |  |  |
| Granite Colours  | Cashmere<br>Nougat<br>Russet<br>Graphite<br>Speckled Grey |  |  |