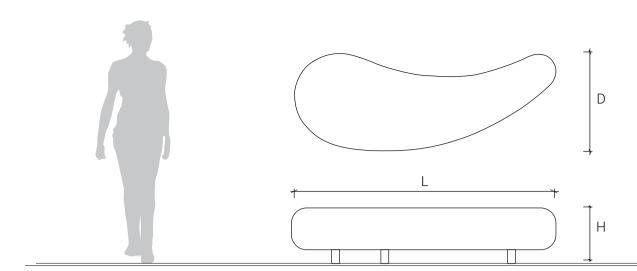

| Product Code | Description    | L (mm) | D (mm) | H (mm) |
|--------------|----------------|--------|--------|--------|
| CUL02-V2     | Culver Bench B | 1900   | 705    | 400    |

| Materials        |                                                           |  |  |
|------------------|-----------------------------------------------------------|--|--|
| Frame Variations | Granite                                                   |  |  |
| Legs             | Stainless Steel                                           |  |  |
| Granite Colours  | Cashmere<br>Nougat<br>Russet<br>Graphite<br>Speckled Grey |  |  |