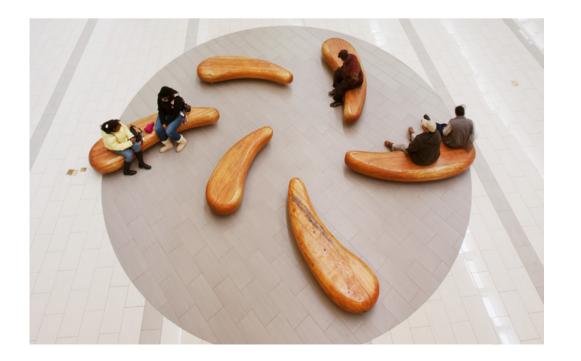

## **Culver** Bench A

The Culver range seating elements are hand-carved from stone or laminated hardwood timber, adding the warmth of organic materials and a tactile connection with nature. The spiraling forms provide a hub for social engagement and a sanctuary for rest and reinvigoration.