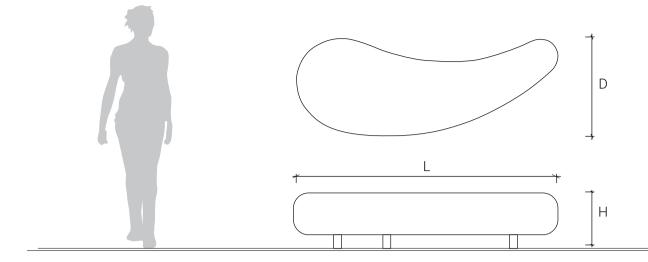

| Product Code | Description    | L (mm) | D (mm) | H (mm) |
|--------------|----------------|--------|--------|--------|
| CUL02-V1     | Culver Bench A | 1900   | 705    | 400    |

Materials

Frame Variations Laminated hardwood timber