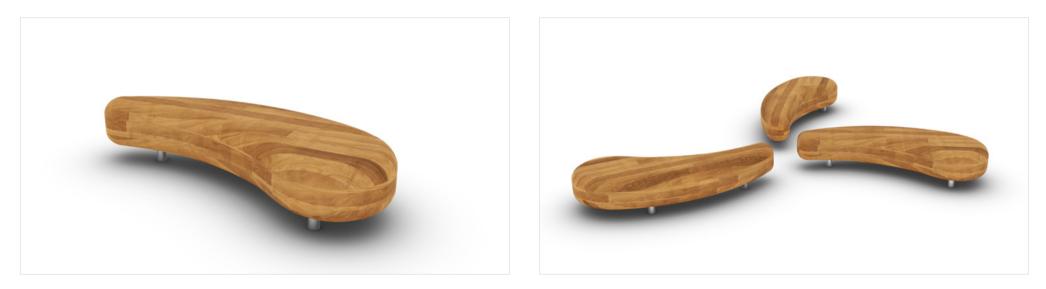

## **Culver** Bench A

The Culver range seating elements are hand-carved from stone or laminated hardwood timber, adding the warmth of organic materials and a tactile connection with nature. The spiraling forms provide a hub for social engagement and a sanctuary for rest and reinvigoration.

| Product Code | Description    | L (mm) | D (mm) | H (mm) |
|--------------|----------------|--------|--------|--------|
| CUL02-V1     | Culver Bench A | 1900   | 705    | 400    |

Materials

Frame Variations Laminated hardwood timber