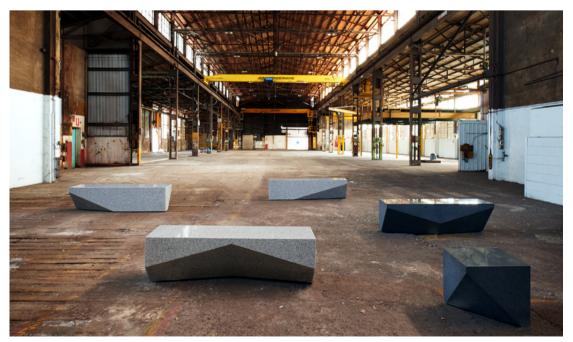

The Cleave range is an exploration of materiality and light. The stone base is cut away or cleaved to create a tension between weight and balance. The range is available in a variety of granite colours and a selection of finishes to suit any urban environment.