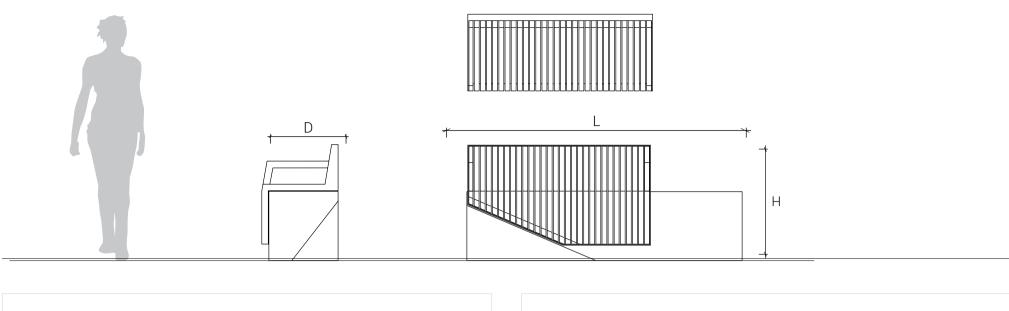

| Product Code     | Description     | L (mm) | D (mm) | H (mm) |
|------------------|-----------------|--------|--------|--------|
| CLV02-T5-HWT-GRB | Cleave Timber E | 1800   | 492    | 750    |

Materials