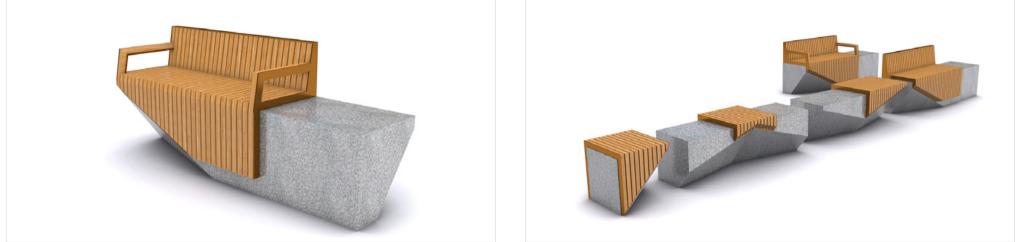

The Cleave range is an exploration of materiality and light. The stone base is cut away or cleaved to create a tension between weight and balance. The range is available in a variety of granite colours and a selection of finishes to suit any urban environment.

| Frame Variations                     | Granite<br>Precast Concrete            |
|--------------------------------------|----------------------------------------|
| Seat                                 | Hardwood timber                        |
|                                      |                                        |
| Additional Inforr                    | nation                                 |
| <b>Additional Inforr</b><br>Warranty | nation<br>See UAP Warranty Information |