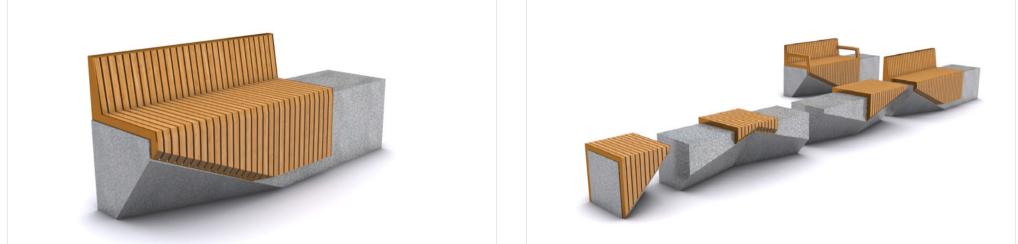

## Cleave Timber D

The Cleave range is an exploration of materiality and light. The stone base is cut away or cleaved to create a tension between weight and balance. The range is available in a variety of granite colours and a selection of finishes to suit any urban environment.

| Frame Variations                     | Granite<br>Precast Concrete            |
|--------------------------------------|----------------------------------------|
| Seat                                 | Hardwood timber                        |
|                                      |                                        |
| Additional Inforr                    | nation                                 |
| <b>Additional Inforr</b><br>Warranty | nation<br>See UAP Warranty Information |