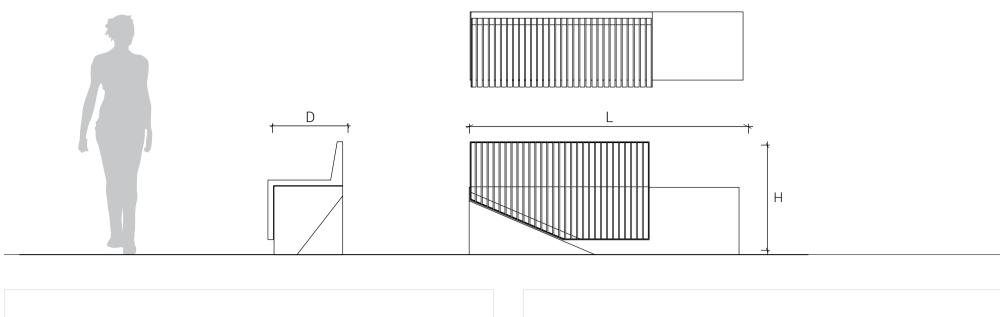

| Product Code     | Description     | L (mm) | D (mm) | H (mm) |
|------------------|-----------------|--------|--------|--------|
| CLV02-T4-HWT-GRB | Cleave Timber D | 1800   | 492    | 750    |

Materials