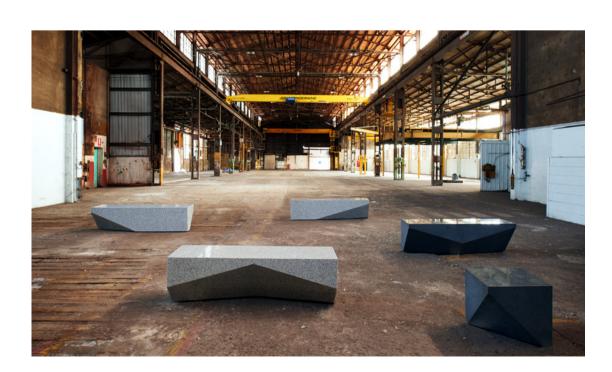

## **Cleave** Timber C

The Cleave range is an exploration of materiality and light. The stone base is cut away or cleaved to create a tension between weight and balance. The range is available in a variety of granite colours and a selection of finishes to suit any urban environment.