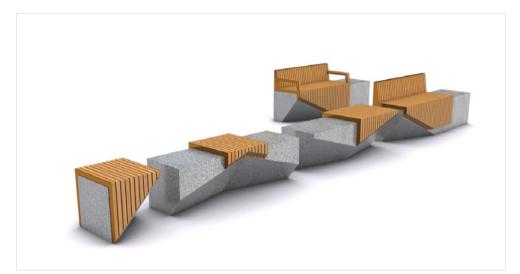

## **Cleave** Timber C

The Cleave range is an exploration of materiality and light. The stone base is cut away or cleaved to create a tension between weight and balance. The range is available in a variety of granite colours and a selection of finishes to suit any urban environment.