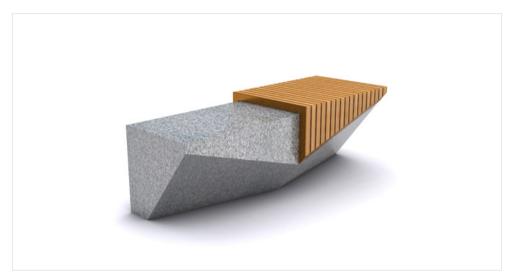

## **Cleave** Timber C

The Cleave range is an exploration of materiality and light. The stone base is cut away or cleaved to create a tension between weight and balance. The range is available in a variety of granite colours and a selection of finishes to suit any urban environment.

| Product Code     | Description     | L (mm) | D (mm) | H (mm) |
|------------------|-----------------|--------|--------|--------|
| CLV02-T3-HWT-GRB | Cleave Timber C | 1500   | 450    | 492    |

| Materials              |                                 |  |  |  |
|------------------------|---------------------------------|--|--|--|
| Frame Variations       | Granite<br>Precast Concrete     |  |  |  |
| Seat                   | Hardwood timber                 |  |  |  |
| Additional Information |                                 |  |  |  |
| Warranty               | See UAP Warranty Information    |  |  |  |
| Maintenance            | See UAP Maintenance Information |  |  |  |
|                        |                                 |  |  |  |