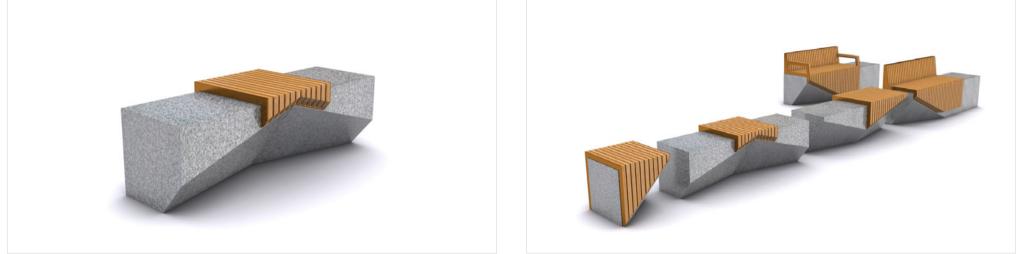

## Cleave Timber B

The Cleave range is an exploration of materiality and light. The stone base is cut away or cleaved to create a tension between weight and balance. The range is available in a variety of granite colours and a selection of finishes to suit any urban environment.

| Frame Variations                     | Granite<br>Precast Concrete            |
|--------------------------------------|----------------------------------------|
| Seat                                 | Hardwood timber                        |
|                                      |                                        |
| Additional Inforr                    | nation                                 |
| <b>Additional Inforr</b><br>Warranty | nation<br>See UAP Warranty Information |