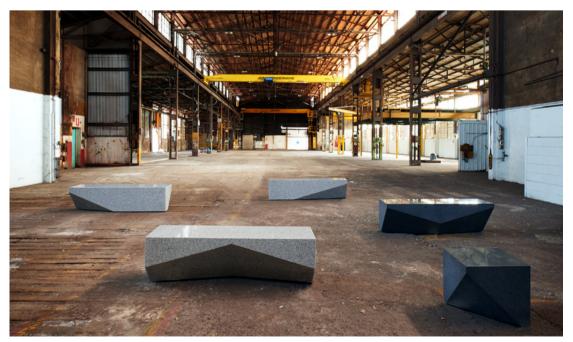

## Cleave Timber B

The Cleave range is an exploration of materiality and light. The stone base is cut away or cleaved to create a tension between weight and balance. The range is available in a variety of granite colours and a selection of finishes to suit any urban environment.