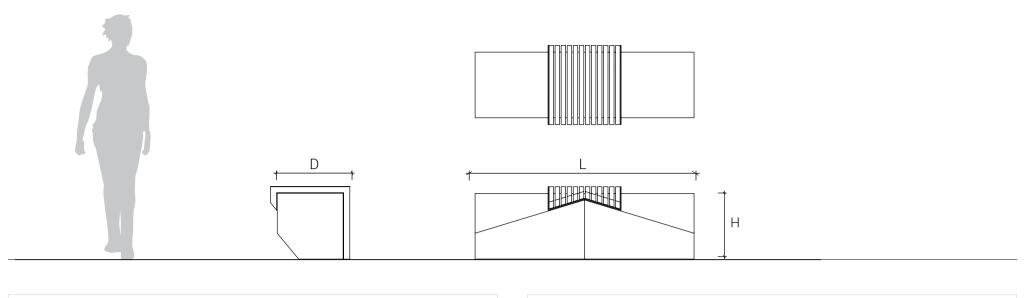

| Product Code     | Description     | L (mm) | D (mm) | H (mm) |
|------------------|-----------------|--------|--------|--------|
| CLV02-T2-HWT-GRB | Cleave Timber B | 1500   | 534    | 492    |

Materials