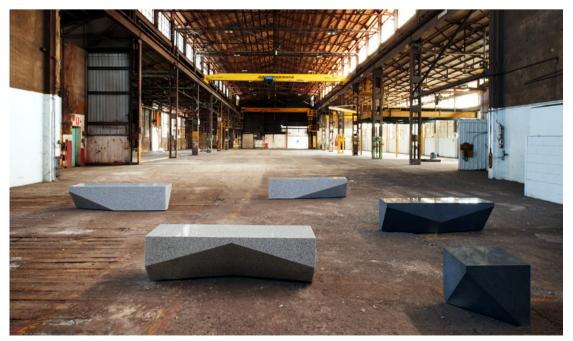

## Cleave Timber A

The Cleave range is an exploration of materiality and light. The stone base is cut away or cleaved to create a tension between weight and balance. The range is available in a variety of granite colours and a selection of finishes to suit any urban environment.