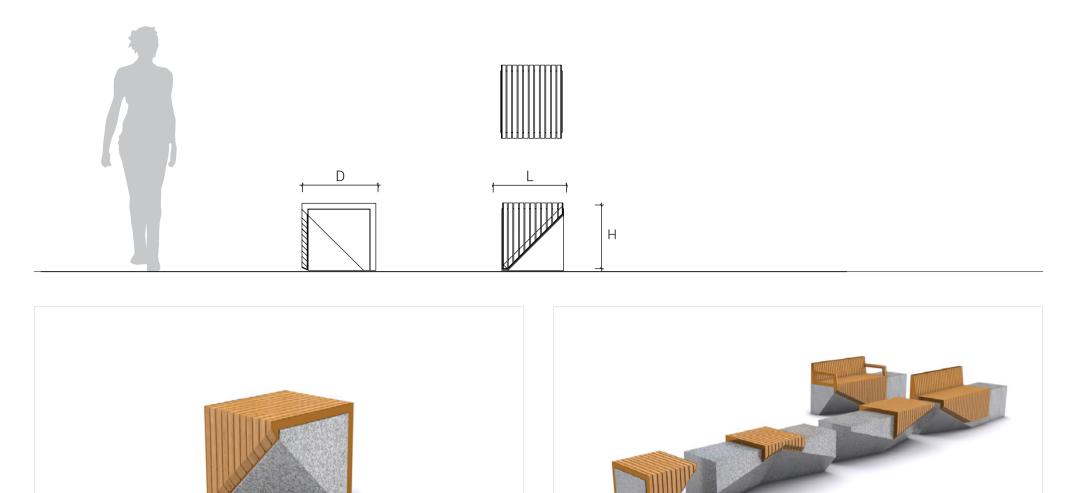

## Cleave Timber A

The Cleave range is an exploration of materiality and light. The stone base is cut away or cleaved to create a tension between weight and balance. The range is available in a variety of granite colours and a selection of finishes to suit any urban environment.

| Product Code     | Description     | L (mm) | D (mm) | H (mm) |
|------------------|-----------------|--------|--------|--------|
| CLV02-T1-HWT-GRB | Cleave Timber A | 450    | 534    | 492    |

Materials

| Frame Variations                     | Granite<br>Precast Concrete            |
|--------------------------------------|----------------------------------------|
| Seat                                 | Hardwood timber                        |
|                                      |                                        |
| Additional Inforr                    | nation                                 |
| <b>Additional Inforr</b><br>Warranty | nation<br>See UAP Warranty Information |