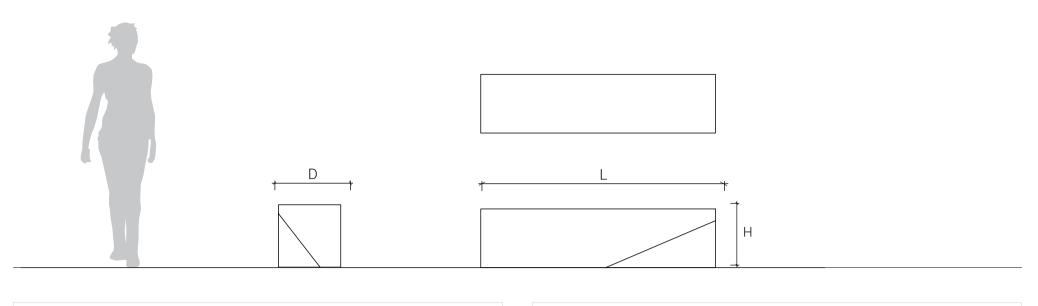

| Product Code | Description    | L (mm) | D (mm) | H (mm) |
|--------------|----------------|--------|--------|--------|
| CLV02-C5-GR  | Cleave Stone E | 1800   | 450    | 450    |

Materials

| Frame Variations                     | Granite<br>Precast Concrete            |
|--------------------------------------|----------------------------------------|
| Seat                                 | Hardwood timber                        |
|                                      |                                        |
| Additional Inforr                    | nation                                 |
| <b>Additional Inforr</b><br>Warranty | nation<br>See UAP Warranty Information |