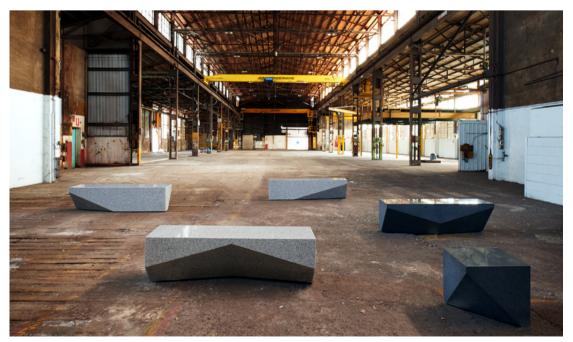

## Cleave Stone E

The Cleave range is an exploration of materiality and light. The stone base is cut away or cleaved to create a tension between weight and balance. The range is available in a variety of granite colours and a selection of finishes to suit any urban environment.