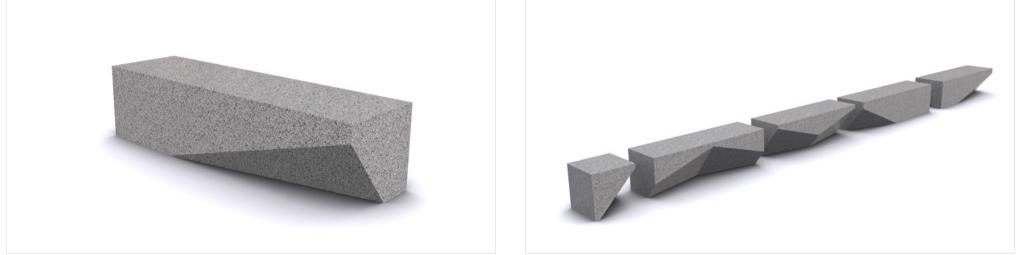

## Cleave Stone E

The Cleave range is an exploration of materiality and light. The stone base is cut away or cleaved to create a tension between weight and balance. The range is available in a variety of granite colours and a selection of finishes to suit any urban environment.