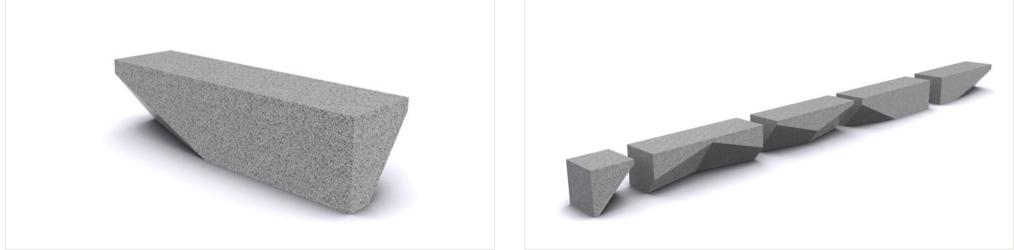

## Cleave Stone D

The Cleave range is an exploration of materiality and light. The stone base is cut away or cleaved to create a tension between weight and balance. The range is available in a variety of granite colours and a selection of finishes to suit any urban environment.

| Product Code | Description    | L (mm) | D (mm) | H (mm) |
|--------------|----------------|--------|--------|--------|
| CLV02-C4-GR  | Cleave Stone D | 1800   | 450    | 450    |

Materials

| Frame Variations                     | Granite<br>Precast Concrete            |
|--------------------------------------|----------------------------------------|
| Seat                                 | Hardwood timber                        |
|                                      |                                        |
| Additional Inforr                    | nation                                 |
| <b>Additional Inforr</b><br>Warranty | nation<br>See UAP Warranty Information |