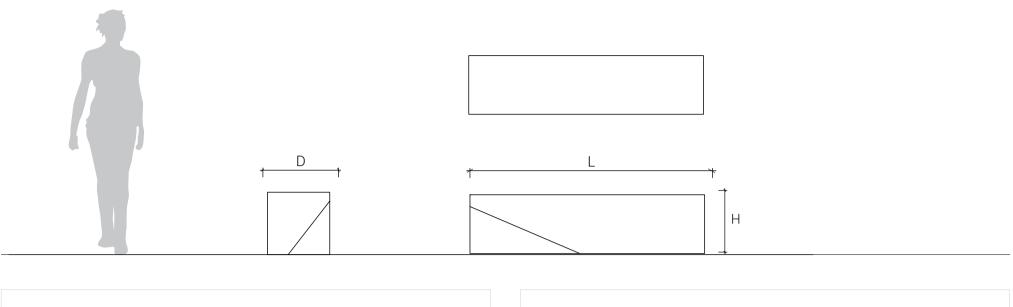

## Cleave Stone D

The Cleave range is an exploration of materiality and light. The stone base is cut away or cleaved to create a tension between weight and balance. The range is available in a variety of granite colours and a selection of finishes to suit any urban environment.

| Product Code | Description    | L (mm) | D (mm) | H (mm) |
|--------------|----------------|--------|--------|--------|
| CLV02-C4-GR  | Cleave Stone D | 1800   | 450    | 450    |

Materials

| Frame Variations                     | Granite<br>Precast Concrete            |
|--------------------------------------|----------------------------------------|
| Seat                                 | Hardwood timber                        |
|                                      |                                        |
| Additional Inforr                    | nation                                 |
| <b>Additional Inforr</b><br>Warranty | nation<br>See UAP Warranty Information |