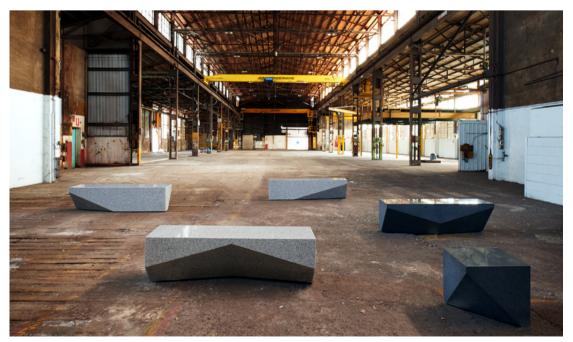

## Cleave Stone D

The Cleave range is an exploration of materiality and light. The stone base is cut away or cleaved to create a tension between weight and balance. The range is available in a variety of granite colours and a selection of finishes to suit any urban environment.