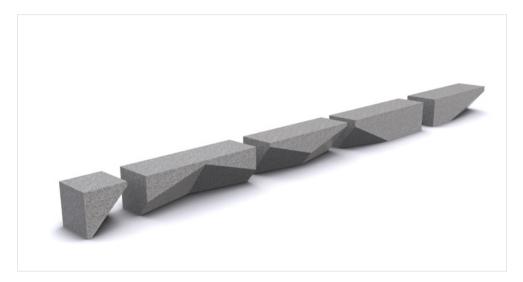

## **Cleave** Stone C

The Cleave range is an exploration of materiality and light. The stone base is cut away or cleaved to create a tension between weight and balance. The range is available in a variety of granite colours and a selection of finishes to suit any urban environment.