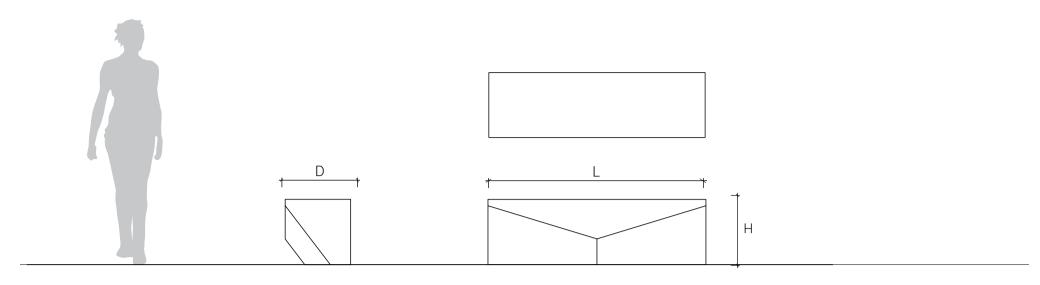

## **Cleave** Stone C

The Cleave range is an exploration of materiality and light. The stone base is cut away or cleaved to create a tension between weight and balance. The range is available in a variety of granite colours and a selection of finishes to suit any urban environment.

| Product Code | Description    | L (mm) | D (mm) | H (mm) |
|--------------|----------------|--------|--------|--------|
| CLV02-C3-GR  | Cleave Stone C | 1500   | 450    | 450    |

| Materials              |                                 |  |  |  |
|------------------------|---------------------------------|--|--|--|
| Frame Variations       | Granite<br>Precast Concrete     |  |  |  |
| Seat                   | Hardwood timber                 |  |  |  |
| Additional Information |                                 |  |  |  |
| Warranty               | See UAP Warranty Information    |  |  |  |
| Maintenance            | See UAP Maintenance Information |  |  |  |
|                        |                                 |  |  |  |