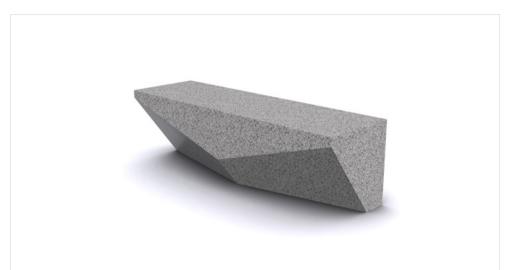

## **Cleave** Stone C

The Cleave range is an exploration of materiality and light. The stone base is cut away or cleaved to create a tension between weight and balance. The range is available in a variety of granite colours and a selection of finishes to suit any urban environment.

| Product Code | Description    | L (mm) | D (mm) | H (mm) |
|--------------|----------------|--------|--------|--------|
| CLV02-C3-GR  | Cleave Stone C | 1500   | 450    | 450    |

| Materials              |                                 |  |  |  |
|------------------------|---------------------------------|--|--|--|
| Frame Variations       | Granite<br>Precast Concrete     |  |  |  |
| Seat                   | Hardwood timber                 |  |  |  |
| Additional Information |                                 |  |  |  |
| Warranty               | See UAP Warranty Information    |  |  |  |
| Maintenance            | See UAP Maintenance Information |  |  |  |
|                        |                                 |  |  |  |