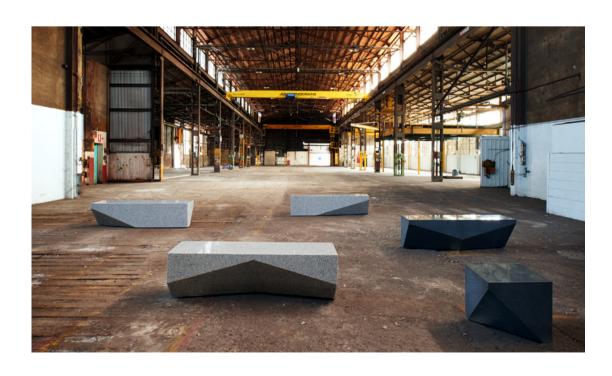

## **Cleave** Stone C

The Cleave range is an exploration of materiality and light. The stone base is cut away or cleaved to create a tension between weight and balance. The range is available in a variety of granite colours and a selection of finishes to suit any urban environment.