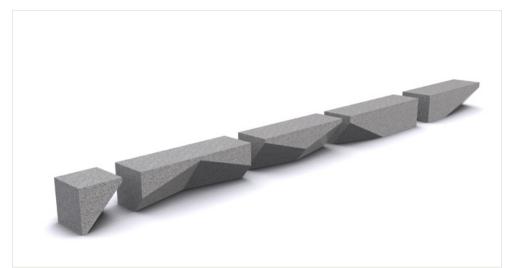

## Cleave

**SUPPLY BY UAP** 

Stone B

The Cleave range is an exploration of materiality and light. The stone base is cut away or cleaved to create a tension between weight and balance. The range is available in a variety of granite colours and a selection of finishes to suit any urban environment.