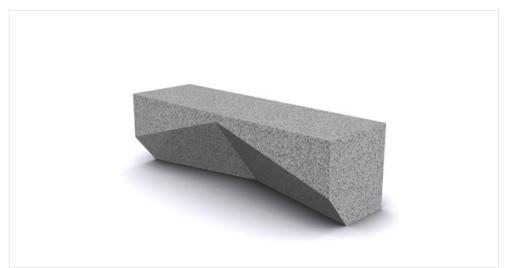

## Cleave

**SUPPLY BY UAP** 

Stone B

The Cleave range is an exploration of materiality and light. The stone base is cut away or cleaved to create a tension between weight and balance. The range is available in a variety of granite colours and a selection of finishes to suit any urban environment.