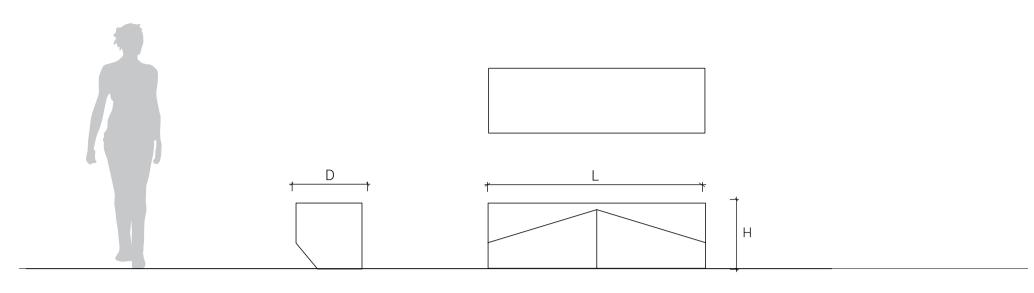

| <b>Product Code</b> | Description    | L (mm) | D (mm) | H (mm) |
|---------------------|----------------|--------|--------|--------|
| CLV02-C2-GR         | Cleave Stone B | 1500   | 450    | 450    |