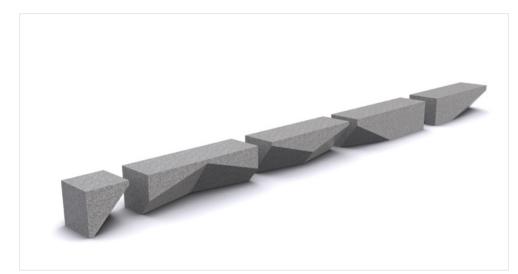

## **Cleave** Stone A

The Cleave range is an exploration of materiality and light. The stone base is cut away or cleaved to create a tension between weight and balance. The range is available in a variety of granite colours and a selection of finishes to suit any urban environment.