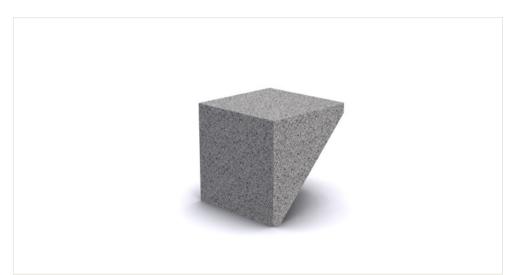

## **Cleave** Stone A

The Cleave range is an exploration of materiality and light. The stone base is cut away or cleaved to create a tension between weight and balance. The range is available in a variety of granite colours and a selection of finishes to suit any urban environment.

| <b>Product Code</b> | Description    | L (mm) | D (mm) | H (mm) |
|---------------------|----------------|--------|--------|--------|
| CLV02-C1-GR         | Cleave Stone A | 450    | 450    | 450    |