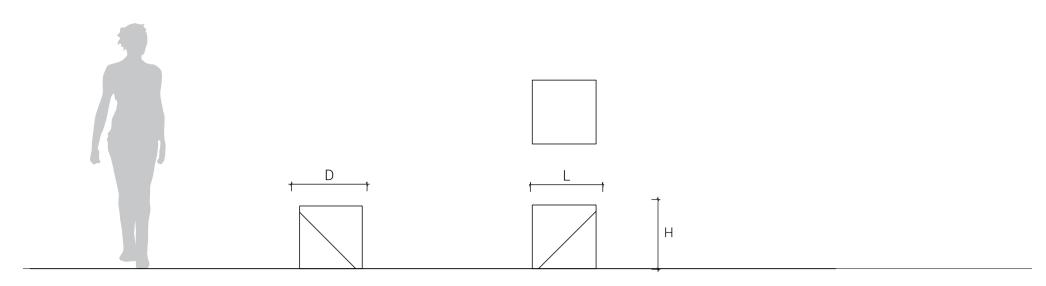

| <b>Product Code</b> | Description    | L (mm) | D (mm) | H (mm) |
|---------------------|----------------|--------|--------|--------|
| CLV02-C1-GR         | Cleave Stone A | 450    | 450    | 450    |