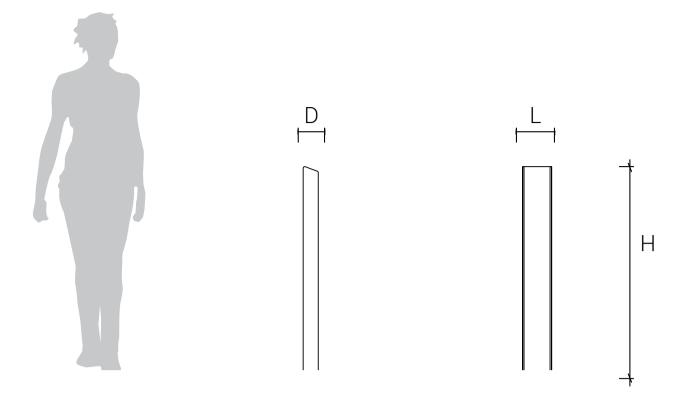

| Product Code  | Description                                      | L (mm) | D (mm) | H (mm) |
|---------------|--------------------------------------------------|--------|--------|--------|
| CHIL04-B-MS-G | Fixed baseplate / mild steel galvanised frame    | 200    | 200    | 910    |
| CHIL04-B-MS-T | Fixed baseplate / mild steel powder coated frame | 200    | 200    | 910    |
| CHIL04-D-MS-G | Removable / mild steel galvanised frame          | 200    | 200    | 1230   |
| CHIL04-D-MS-T | Removable / mild steel powder coated frame       | 200    | 200    | 1230   |