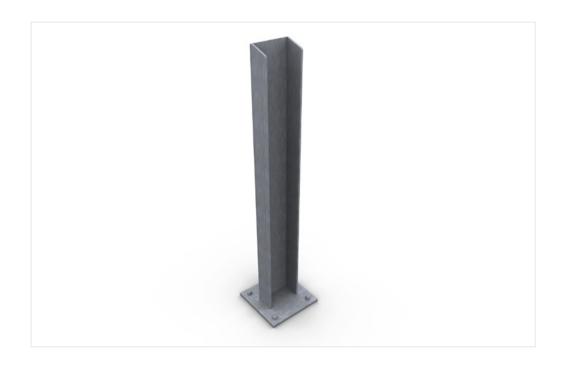

## Channel

Bollard

The Channel range uses robust 'industrial' materials refined into quality furniture. Every part of every piece of Channel furniture is functional, with careful consideration of proportion and form. The range is characterised by a strong linear element, with benches and seats resting on angled legs, creating the illusion of floating.